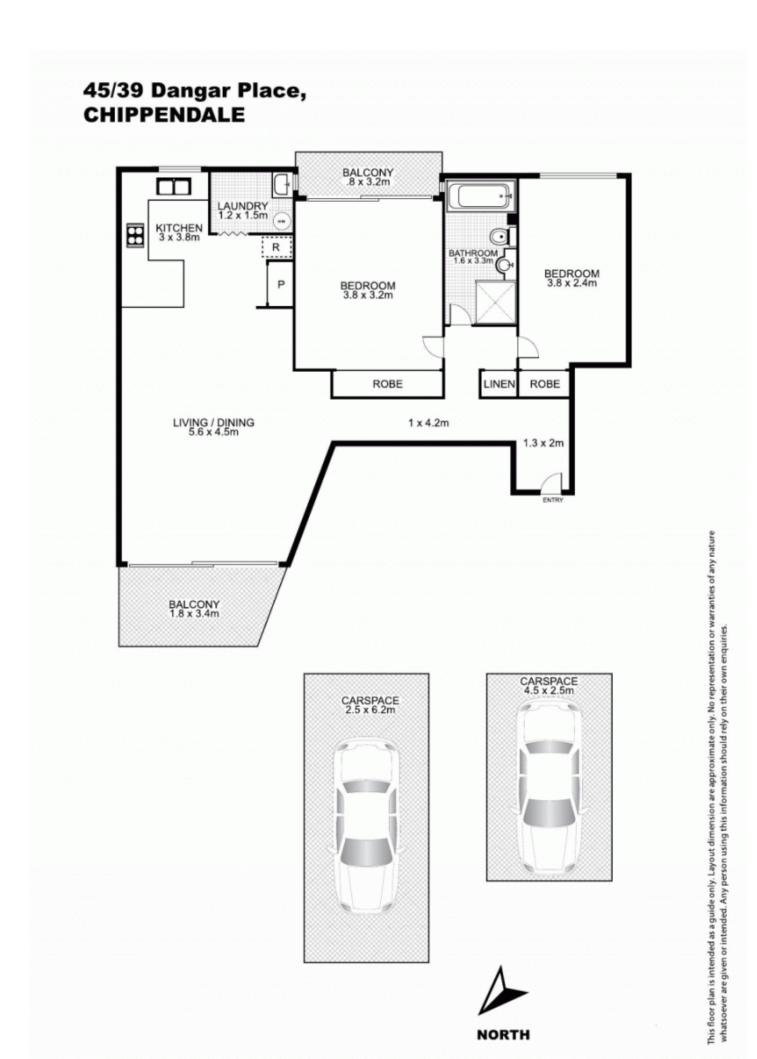

- Well presented with scope for further improvements
- Possibility of offering an impressive rental return
- Rare chance to possess two inner city parking spaces
- Open plan lounge and dining area flows to a balcony
- Both bedrooms come with mirrored built-in wardrobes
- Original kitchen has an electric stove, tiled splashbacks
- Internal laundry, intercom security, low maintenance

CHIPPENDALE 45/39 Dangar Place