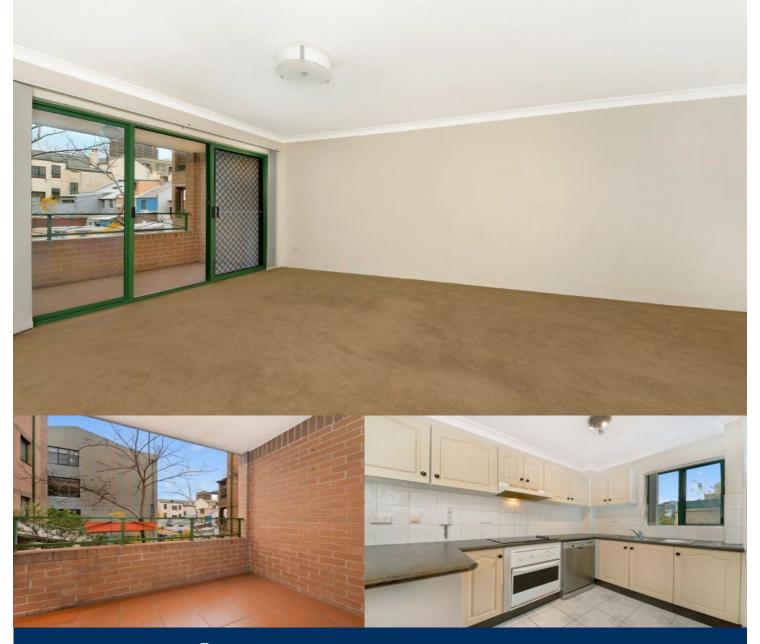

- Well presented with scope for further improvements
- Possibility of offering an impressive rental return
- Rare chance to possess two inner city parking spaces
- Open plan lounge and dining area flows to a balcony
- Both bedrooms come with mirrored built-in wardrobes
- Original kitchen has an electric stove, tiled splashbacks
- Internal laundry, intercom security, low maintenance