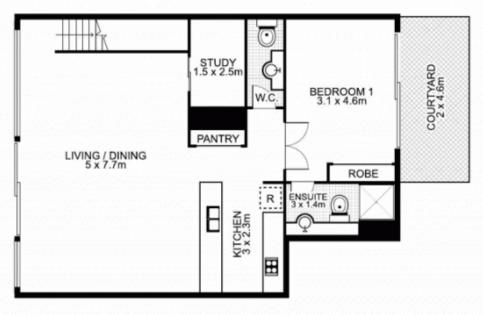

## 603/320 Harris Street, PYRMONT

FIRST FLOOR

GROUND FLOOR

This floor plan is intended as a guide only. Layout dimension are approximate only. No representation or warranties of any nature whatsoever are given or intended. Any person using this information should rely on their own enquiries.