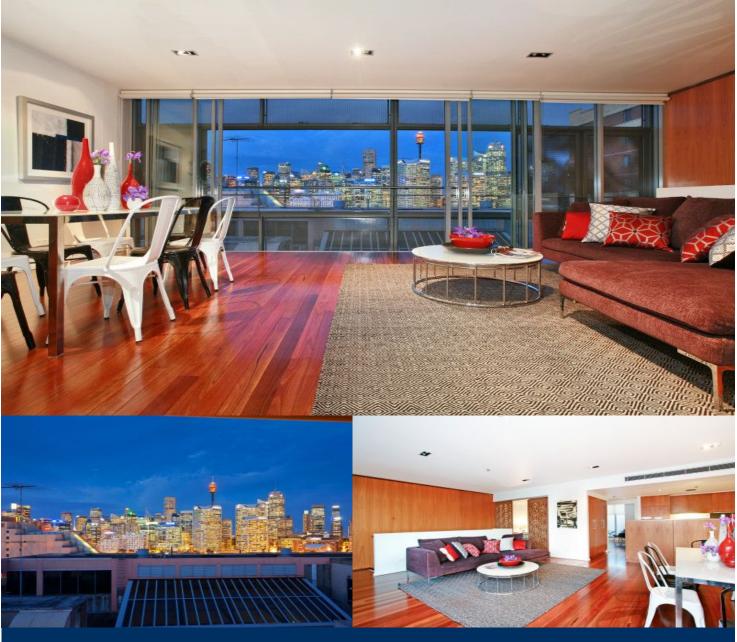

# morton.

Set in what is undoubtedly one of Pyrmont's most exclusive residential communities, this exceptional dual level penthouse apartment presents a cutting-edge lifestyle of grace and sophisticated elegance. Invitingly private and surprisingly peaceful, panoramic views stretch across the city skyline.

- Impeccably styled with the finest of modern finishes
- Well proportioned living and dining opens to the city view
- Welcoming master with built-ins, ensuite & private courtyard
- Equally spacious 2nd & 3rd bedrooms with built-ins

- Both access large private timber finished outdoor entertaining

- Flawless designer living for the discerning purchaser
- Deluxe kitchen with granite benches, Miele gas fittings
- Chic bathrooms, main bathroom with bath, guest powder room
- Study with built-in work station
- Polished timber floors, ducted air conditioning
- On site building management
- With a magnificent communal landscaped roof garden