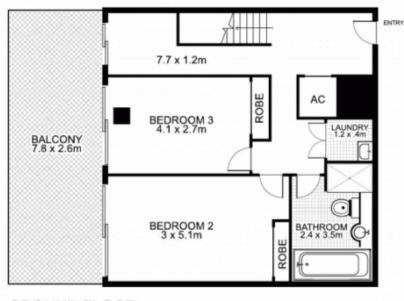

## 603/320 Harris Street, PYRMONT

FIRST FLOOR

GROUND FLOOR

This floor plan is intended as a guide only. Layout dimension are approximate only. No representation or warranties of any nature whatsoever are given or intended. Any person using this information should rely on their own enquiries.