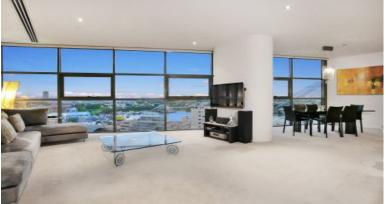

- Enormous living/dining opens to balcony with harbour backdrop
- Soaring ceilings with floor to ceiling glass frame expansive views
- State of the art kitchen with European stainless steel appliances
- King sized bedrooms all with balconies, built-ins and views
- Master with walk through wardrobes to superbly crafted ensuite
- Second full sized bathroom and guest powder room
- Automated blinds and exterior privacy screens
- Dual side by side secure parking plus storage
- Multi-zone ducted reverse-cycle air-conditioning