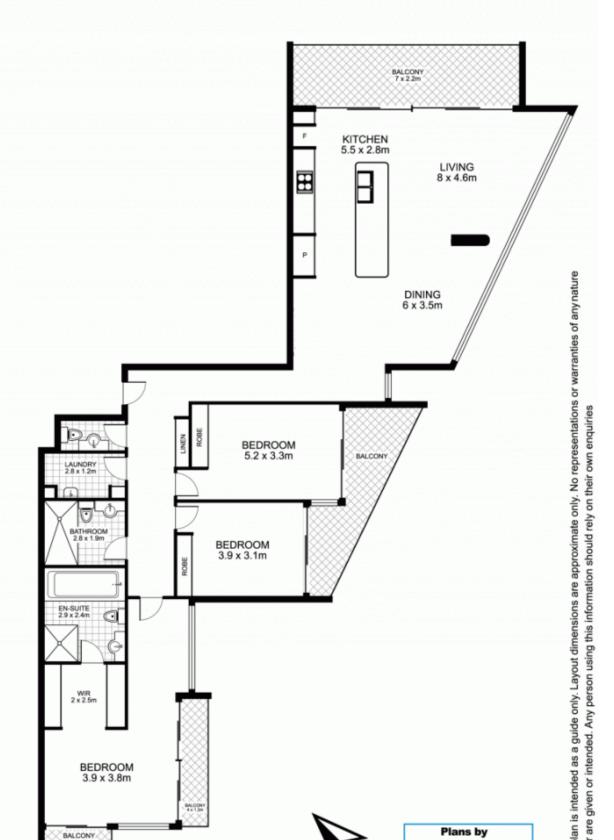

- Enormous living/dining opens to balcony with harbour backdrop
- Soaring ceilings with floor to ceiling glass frame expansive views
- State of the art kitchen with European stainless steel appliances
- King sized bedrooms all with balconies, built-ins and views
- Master with walk through wardrobes to superbly crafted ensuite
- Second full sized bathroom and guest powder room
- Automated blinds and exterior privacy screens
- Dual side by side secure parking plus storage
- Multi-zone ducted reverse-cycle air-conditioning