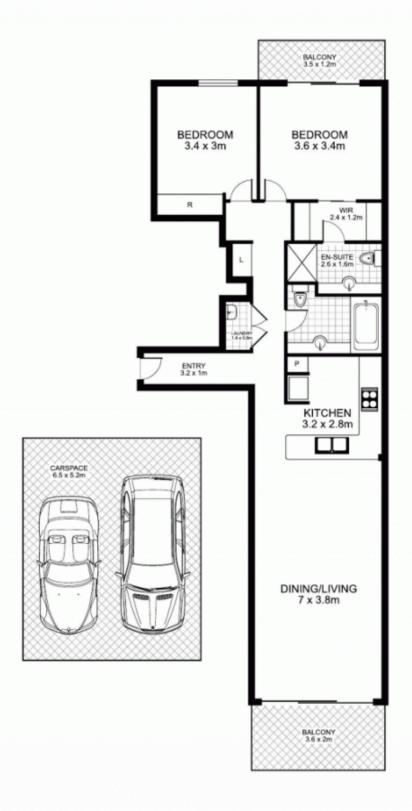

## B602/24-26 Point Street, PYRMONT

This floor plan is intended as a guide only. Layout dimensions are approximate only. No representations or warranties of any nature whatsoever are given or intended. Any person using this information should rely on their own enquiries