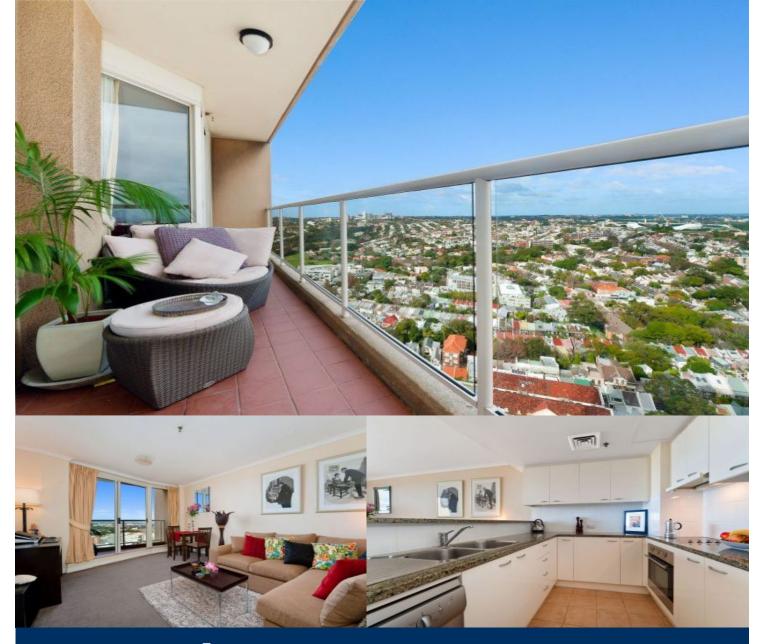

# morton.

Dominated by exceptional panoramic views that stretch across Paddington to Moore Park and the distant waters of Botany Bay, this immaculate apartment is the epitome of inner city style. Occupying a 31st floor position in the landmark 'Elan' building, it is footsteps to Victoria and Macleay Streets.

- Immaculate with understated modern finishes
- Ideal as an investment or first home opportunity
- Boasting only one owner since construction
- With the potential for extremely high rental returns
- Combined lounge and dining opens to balcony
- Double bedroom with balcony and built-in robes
- Neat open galley kitchen with granite benches
- Gymnasium, pool, library and a 24 hour concierge
- Impeccably maintained and secure community
- Large storage cage, undercover parking space