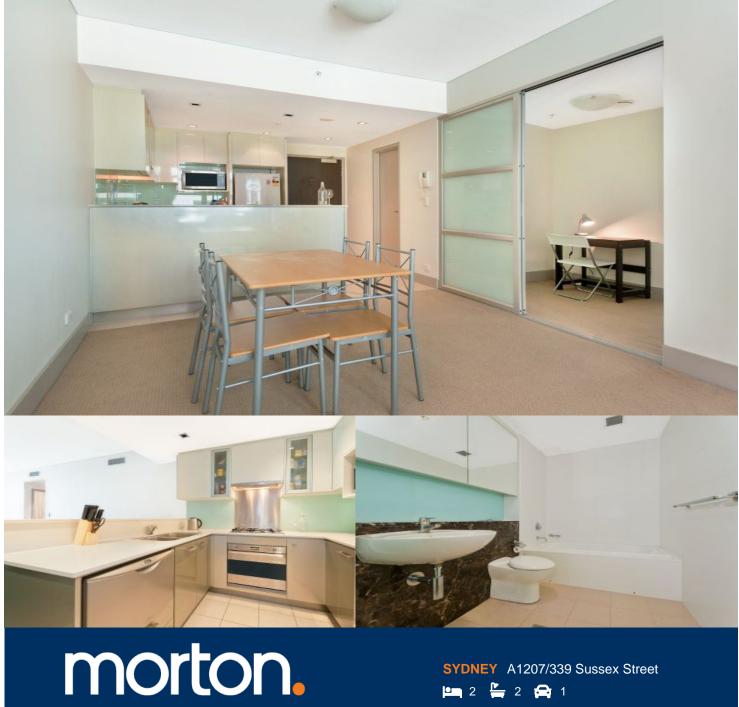

Ideally suited to the professional couple or discerning investor, this impressive apartment defines quality inner city living. Stylishly presented with an emphasis on clean architectural design and flawless contemporary appointments throughout, it is literally footsteps to the heart of the city.

- A versatile, low maintenance lifestyle opportunity
- Double bedrooms, built-ins, master has an ensuite
- Well proportioned lounge/dining, enclosed balcony
- Generous study/potential guest accommodation
- Currently tenanted at an impressive \$890 per week
- Resort facilities include a lap pool and gymnasium
- CaesarStone kitchen, stainless steel gas appliances
- Ducted air conditioning and videophone intercom
- Undercover parking, large separate storage space
- Prized north-eastern perspective, halogen lighting