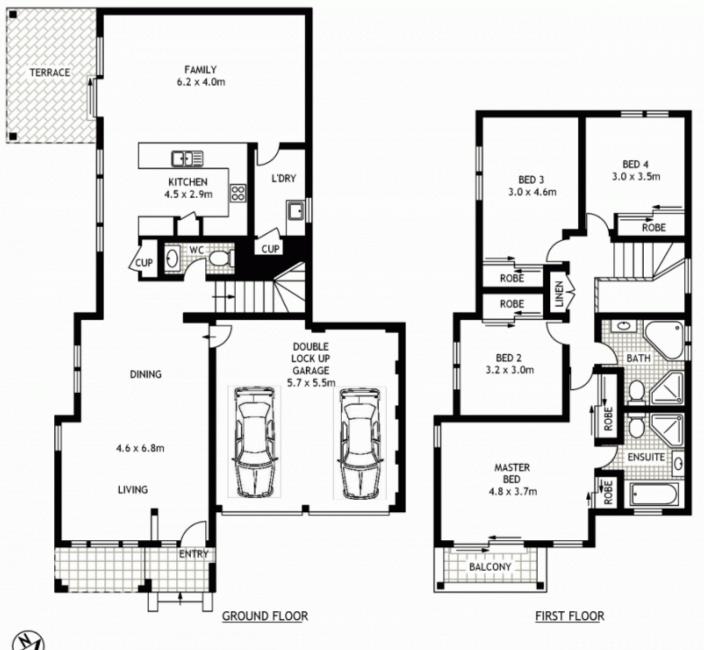

- Four bedrooms with built-in robes
- Master with ensuite and balcony
- North east facing
- Spacious living area with high ceilings throughout
- Separate dining opening up to outdoor alfresco area
- Modern sleek gas kitchen with stainless steel appliances
- Modern bathrooms with separate toilet downstairs
- Hitachi ducted air conditioning
- Double remote controlled lock-up garage with ample storage
- Bosch wireless controlled alarm system
- Low maintenance rear and front yard
- Only three years young, pet friendly estate
- TV antenna with over 30 local and international channels

## Sarah Fowell

sarah@morton.com.au

46 KIRKHAM ROAD

**AUBURN** 

SCAPE Floor Planing Disclaimer: This floor plan is conceptual only. it is provided for illustrative purposes orely and should not be relied upon. We make no guaranteeas to the correctness of this plan. All interested parties should make and rety on their own enquiries in determining the accuracy of the information contained in this floor plan.