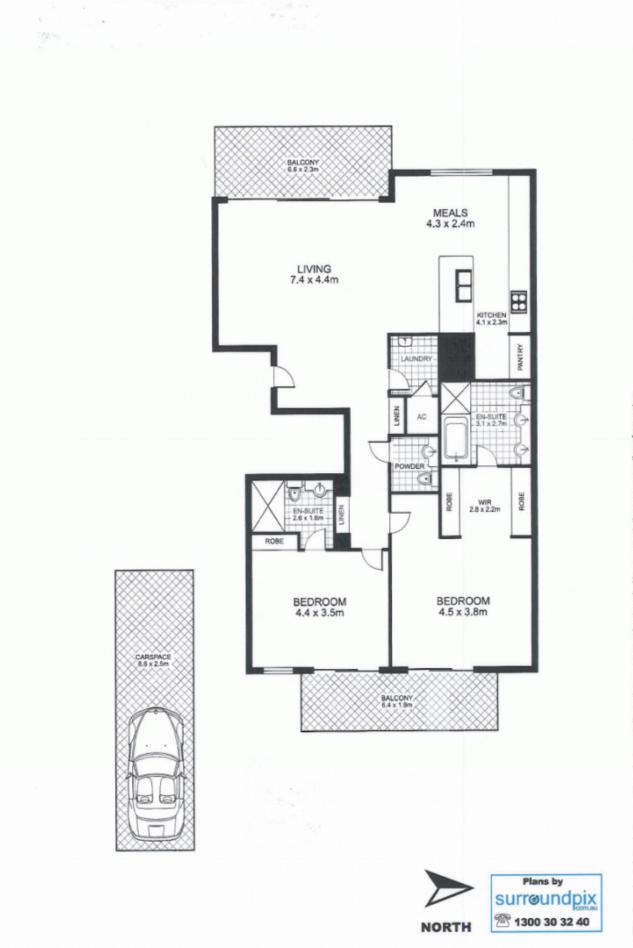

- Large open plan lounge and dining with soaring ceilings
- Opens to large balcony ideally suited to indoor/outdoor living
- Fantastic natural light throughout
- Polished timber floors
- Integrated kitchen with stone bench tops and Miele appliances
- King sized bedrooms with superbly crafted ensuites and built-ins
- Both bedrooms access additional balcony with Harbour backdrop
- Additional guest powder room
- Reverse-cycle dual-zone air conditioning
- Automated exterior sun screens