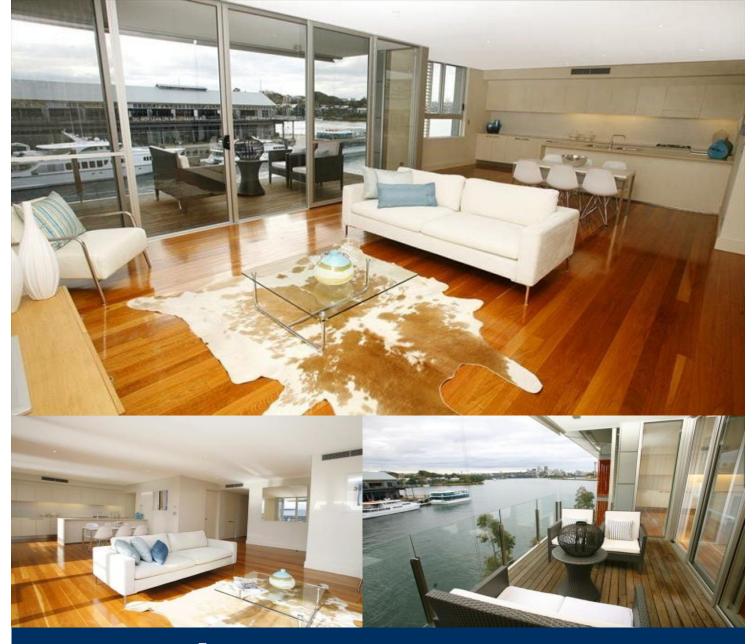

## morton.

Located on Darling Island's exclusive harbourside peninsula, this open plan two bedroom apartment will suit those seeking space, privacy and exceptional finishes. Positioned on the water's edge and spanning across the entire floor, this apartment enjoys expansive views of Sydney Harbour, the city skyline and Pyrmont's historic finger wharves.

- Large open plan lounge and dining with soaring ceilings
- Opens to large balcony ideally suited to indoor/outdoor living
- Fantastic natural light throughout
- Polished timber floors
- Integrated kitchen with stone bench tops and Miele appliances
- King sized bedrooms with superbly crafted ensuites and built-ins
- Both bedrooms access additional balcony with Harbour backdrop
- Additional guest powder room
- Reverse-cycle dual-zone air conditioning
- Automated exterior sun screens