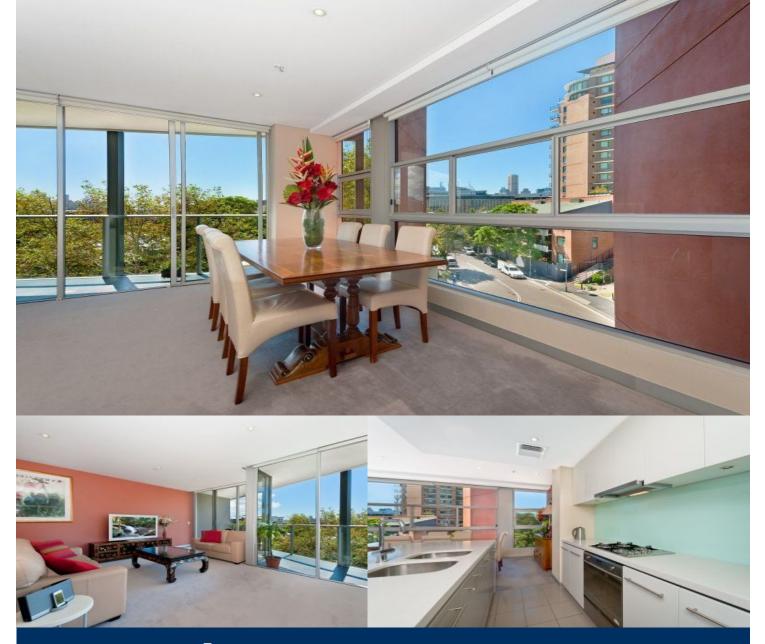

# morton.

Set in the ever popular Jacksons Landing development, located at the northern end of the Pyrmont peninsula, is this large private three bedroom luxury apartment. This property offers privacy, a peaceful outlook and an ultra modern finish.

- Large open layout with floor to ceiling windows
- Entertainers' balcony
- Sleek gourmet kitchen
- Sunny apartment with open outlook
- Three large double bedrooms
- Two bedroom with built-in wardrobes
- Third bedroom with walk-in wardrobe
- Main bedroom with ensuite and balcony
- Large second bathroom
- Third toilet downstairs
- Double secure parking with additional storage cage