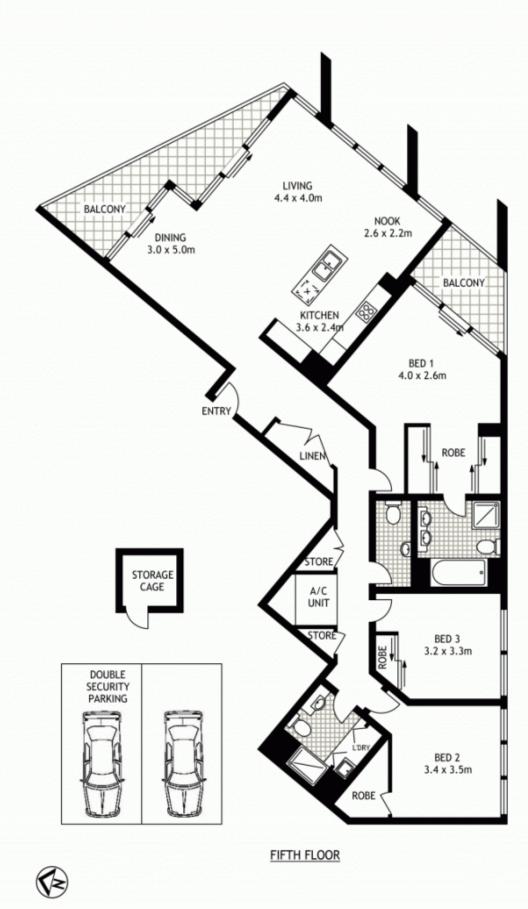

- Large open layout with floor to ceiling windows
- Entertainers' balcony
- Sleek gourmet kitchen
- Sunny apartment with open outlook
- Three large double bedrooms
- Two bedroom with built-in wardrobes
- Third bedroom with walk-in wardrobe
- Main bedroom with ensuite and balcony
- Large second bathroom
- Third toilet downstairs
- Double secure parking with additional storage cage

### morton.com.au

503/8 DISTILLERY ROAD

SCAPE Floor Planing Disclaimer: This floor plan is conceptual only. It is provided for illustrative purposes only and should not be relied upon. We make no guaranteess to the correctness of this plan. All interested parties should make and rely on their own enquiries in determining the accuracy of the information contained in this floor plan. PYRMONT