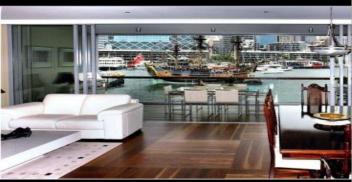

- Enormous open plan living area with Blackbutt timber floors
- Opens to vast balcony with expansive harbour / city views
- Formal dining opens to additional balcony
- Superbly crafted marble kitchen w/ incredible island bench space
- Miele appliances, dual sinks and wine storage
- King sized master bedroom overlooking the harbour and city
- Fitted 'soft close' wardrobes + stunning Travertine marble
- Equally spacious 2nd bedroom with built-in wardrobes
- Enormous lower level bedroom with Travertine ensuite
- Ideal teenagers' retreat or guest quarters with separate entry
- Adjacent informal living with access to a 3rd balcony