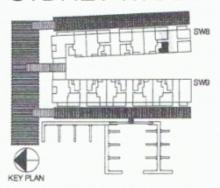

# 8.1.08

SYDNEY WHARF 8 PYRMONT BAY 3 BEDROOM MEZZANINE

| Living    | 8.2 x 4.6m |
|-----------|------------|
| Dining    | 4.0 x 3.1m |
| Family    | 3.9 x 3.2m |
| Bedroom 1 | 3.8 x 4.8m |
| Bedroom 2 | 3.8 x 3.3m |
| Bedmom 3  | 3.8 x 6.0m |

- Note:
  Floor plans are drawn at an unspecified scale.
  Room sizes of Bedrooms are taken to the front face of robe.

LEVEL 1

LEVEL 2