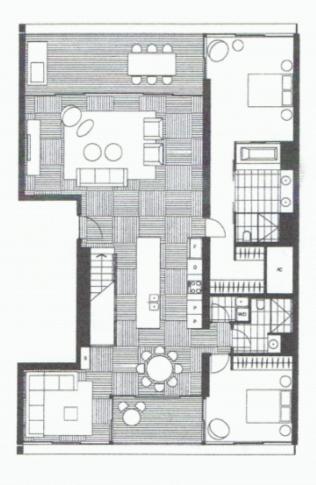

# 8.1.08

SYDNEY WHARF 8 PYRMONT BAY 3 BEDROOM MEZZANINE

| Living    | 8.2 x 4.6m |
|-----------|------------|
| Dining    | 4.0 x 3.1m |
| Family    | 3.9 x 3.2m |
| Bedroom 1 | 3.8 x 4.8m |
| Bedroom 2 | 3.8 x 3.3m |
| Bedmom 3  | 3.8 x 6.0m |

- Note:
  Floor plans are drawn at an unspecified scale.
  Room sizes of Bedrooms are taken to the front face of robe.

LEVEL 1

LEVEL 2