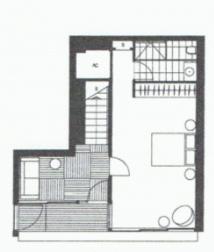

# 8.1.08

SYDNEY WHARF 8 PYRMONT BAY 3 BEDROOM MEZZANINE

| Living    | 8.2 x 4.6m |
|-----------|------------|
| Dining    | 4.0 x 3.1m |
| Family    | 3.9 x 3.2m |
| Bedroom 1 | 3.8 x 4.8m |
| Bedroom 2 | 3.8 x 3.3m |
| Bedmom 3  | 3.8 x 6.0m |

- Note:
  Floor plans are drawn at an unspecified scale.
  Room sizes of Bedrooms are taken to the front face of robe.

LEVEL 1

LEVEL 2