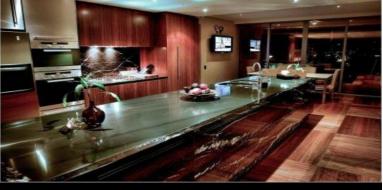

- Enormous open plan living area with Blackbutt timber floors
- Opens to vast balcony with expansive harbour / city views
- Formal dining opens to additional balcony
- Superbly crafted marble kitchen w/ incredible island bench space
- Miele appliances, dual sinks and wine storage
- King sized master bedroom overlooking the harbour and city
- Fitted 'soft close' wardrobes + stunning Travertine marble
- Equally spacious 2nd bedroom with built-in wardrobes
- Enormous lower level bedroom with Travertine ensuite
- Ideal teenagers' retreat or guest quarters with separate entry
- Adjacent informal living with access to a 3rd balcony