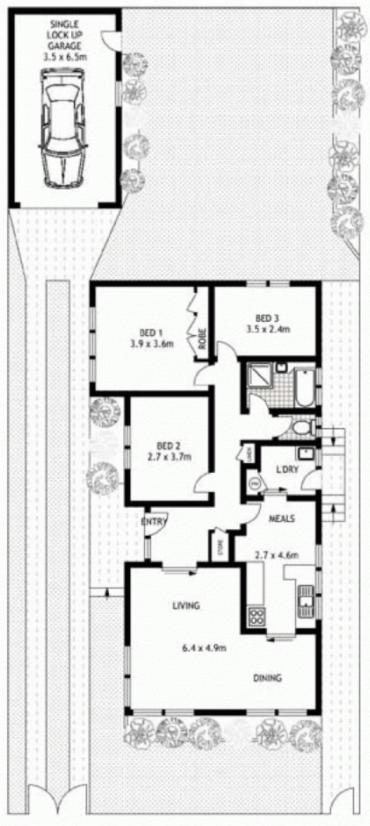

- Double fronted property, north facing 335sqm (approx) block
- Generous layout with open plan lounge and dining area
- Three bedrooms master with built-in robe
- Bathroom with full bathtub
- Internal laundry with side access
- Ample internal storage
- Sunlit level lawn, lock-up garage
- Moments from St Columba's primary school
- Short stroll from Norton Street and Market place
- Easy on street parking
- Moments to light rail, Hawthorn Canal Reserve and Bay Run