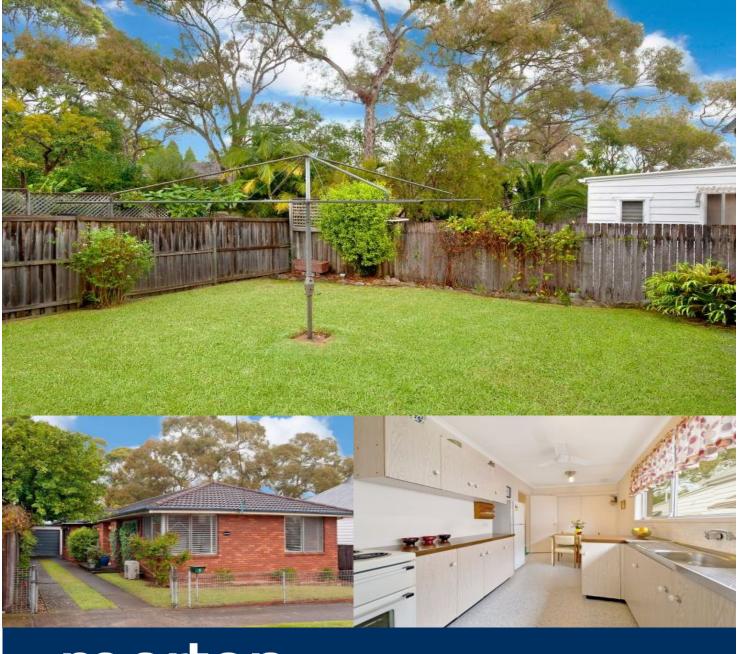

morton.

**LEICHHARDT** 4 Whiting Street

Tucked away in a peaceful and private setting, this original freestanding residence is available for the first time in 40 years. Ideal for the inspired home renovator looking for a blank canvas, with an abundance of natural light throughout and immaculately maintained interiors this property is ripe for renovations with endless potential.

- Double fronted property, north facing 335sqm (approx) block
- Generous layout with open plan lounge and dining area
- Three bedrooms master with built-in robe
- Bathroom with full bathtub
- Internal laundry with side access
- Ample internal storage
- Sunlit level lawn, lock-up garage
- Moments from St Columba's primary school
- Short stroll from Norton Street and Market place
- Easy on street parking
- Moments to light rail, Hawthorn Canal Reserve and Bay Run