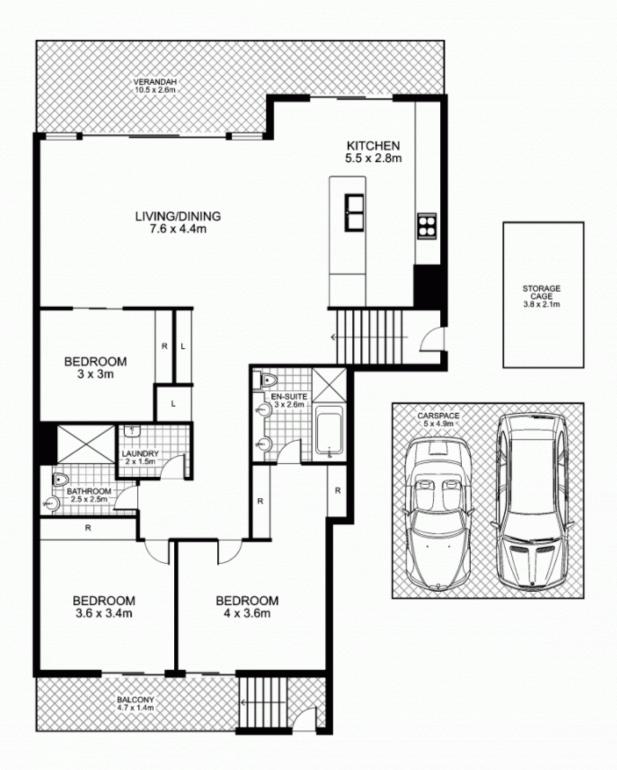

## 217/3 Darling Island Road, PYRMONT

This floor plan is intended as a guide only. Layout dimensions are approximate only. No representations or warranties of any nature whatsoever are given or intended. Any person using this information should rely on their own enquiries