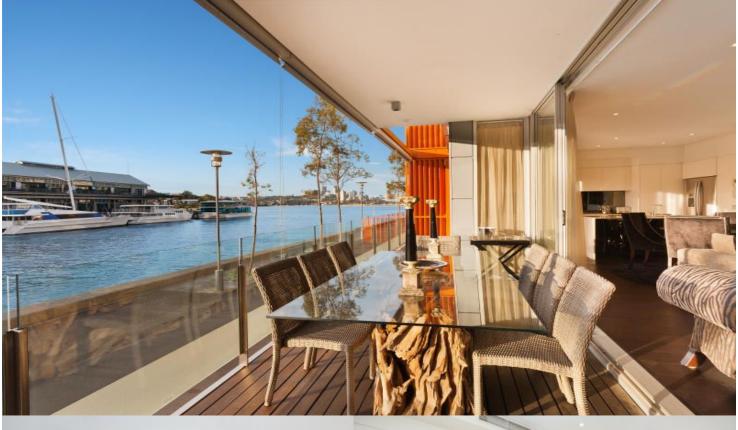

## **James Crow**

0410 593 057

james@morton.com.au

Surrounded by Sydney Harbour, this tranquil waterfront sanctuary is only a short stroll to the city centre. Literally sitting on the harbour's edge, this apartment's exceptional re-design with superb finishes ensure it stands out above the rest. With cross ventilation and an abundance of natural light illuminating the large open plan living and dining areas, this apartment is too good to miss.

- Linear design with dual aspect across entire level
- Open plan living with soaring ceilings overlooking the water
- Step through concertina doors to generous outdoor entertaining
- Exceptionally large and light-filled kitchen with Miele appliances
- King sized master with walk through robes and superb ensuite
- Second and third generous bedrooms with built-in wardrobes
- Additional full sized bathroom finished in marble
- Additional balcony with timber decking off bedrooms
- Dual zone reverse cycle air conditioning