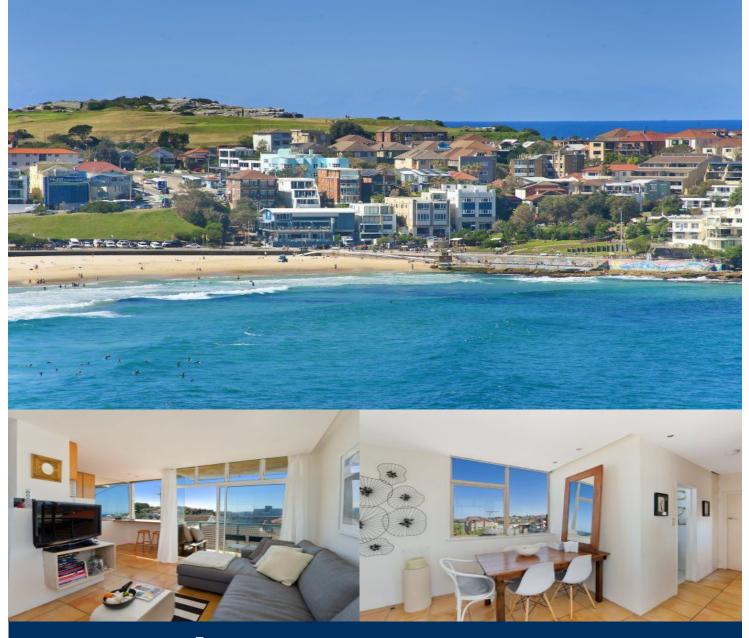

# morton.

Tucked away in a peaceful location and ripe for renovation is this two bedroom apartment situated in a recently upgraded building. Set right on the cliff tops between Bondi and Tamarama beaches, this apartment's spectacular northerly views from every room span across Bondi Beach to the Maroubra headlands.

- Spectacular views from every room
- Open plan living with separate lounge and dining
- Two bedrooms with built-in wardrobes
- Abundance of natural light, north facing balcony
- Marble bathroom, laundry facilities, ample storage
- Lift access with common undercover parking spaces
- Access to coastal walk