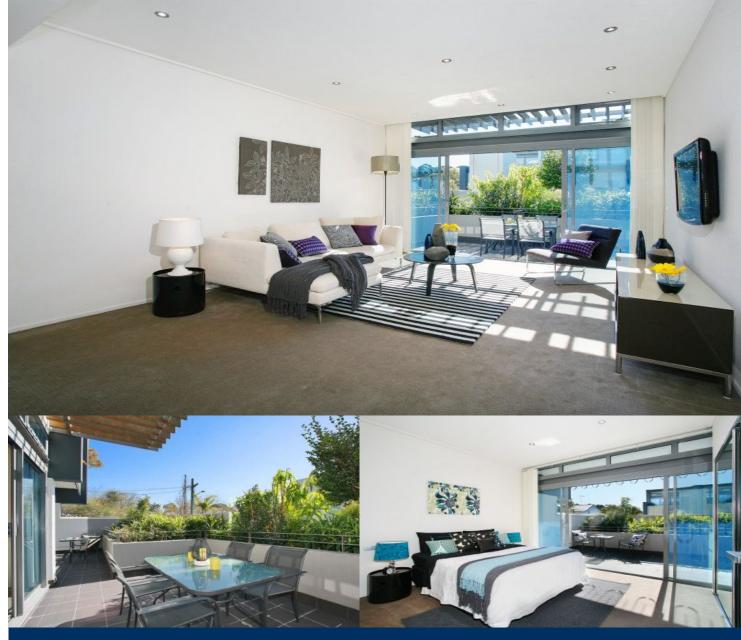

morton.

**GLEBE** 1/103 Ferry Road

Prestigiously positioned in what is undoubtedly one of Sydney's premier waterfront enclaves, this exceptionally spacious apartment set out over one level exudes quality throughout. With large outdoor living space off either side of this home the sun can be enjoyed all year round. This is ultimate inner city living only moments from Glebe's cafe culture, restaurants and other amenities.

- Perfectly located in quiet cul-de-sac adjoining waterfront reserve
- Huge open plan living opens to private courtyard and gardens
- Separate formal dining opens to additional courtyard
- Exceptional natural light throughout living areas
- Two separate double bedrooms with built-ins, master with ensite
- Integrated Smeg, gas kitchen with CaesarStone benchtops
- Contemporary bathrooms, main with tub, internal laundry
- Ducted air-conditioning
- Positioned on end of block with only one common wall