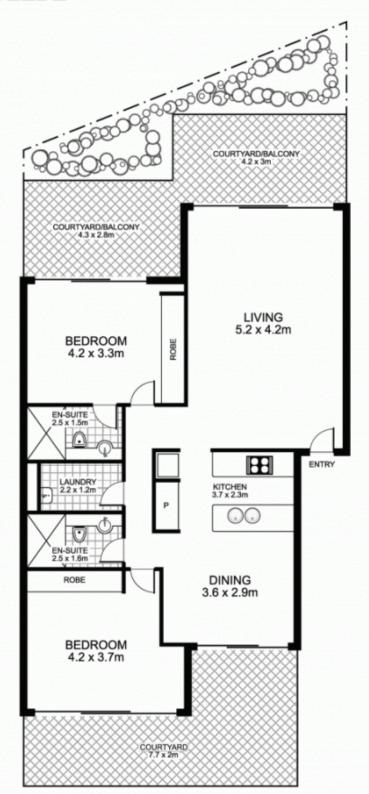

## 1/103 Ferry Road, GLEBE

This floor plan is intended as a guide only. Layout dimensions are approximate only. No representations or warranties of any nature whatsoever are given or intended. Any person using this information should rely on their own enquiries