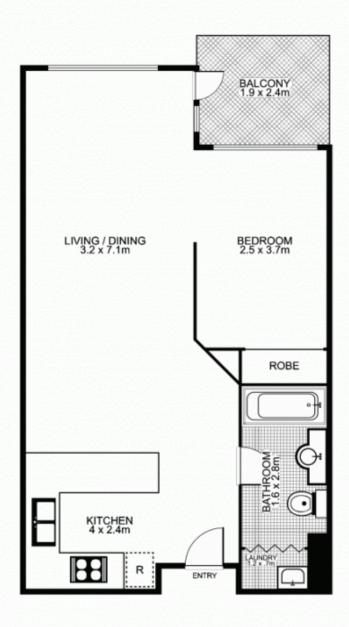

- Open plan lounge / dining opens to private balcony
- Modern kitchen with granite benchtops, stainless steel appliances
- Large bedroom with built-ins with access to balcony
- Modern bathroom with bathtub and internal laundry
- Reverse-cycle air-conditioning
- Tasteful timber venetian blinds and double glazed doors
- Undercover secure car space plus huge storage cage
- Roof top with stunning views of Anzac Bridge and Blackwattle Bay
- Onsite gym, secure building with lift access