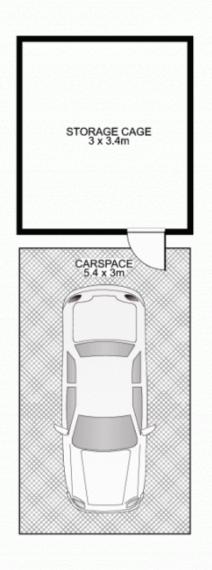

- Open plan lounge / dining opens to private balcony
- Modern kitchen with granite benchtops, stainless steel appliances
- Large bedroom with built-ins with access to balcony
- Modern bathroom with bathtub and internal laundry
- Reverse-cycle air-conditioning
- Tasteful timber venetian blinds and double glazed doors
- Undercover secure car space plus huge storage cage
- Roof top with stunning views of Anzac Bridge and Blackwattle Bay
- Onsite gym, secure building with lift access