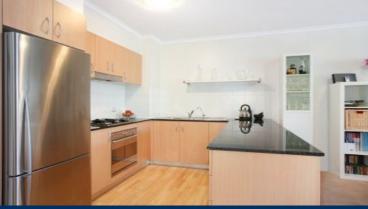

- Open plan lounge / dining opens to private balcony
- Modern kitchen with granite benchtops, stainless steel appliances
- Large bedroom with built-ins with access to balcony
- Modern bathroom with bathtub and internal laundry
- Reverse-cycle air-conditioning
- Tasteful timber venetian blinds and double glazed doors
- Undercover secure car space plus huge storage cage
- Roof top with stunning views of Anzac Bridge and Blackwattle Bay
- Onsite gym, secure building with lift access