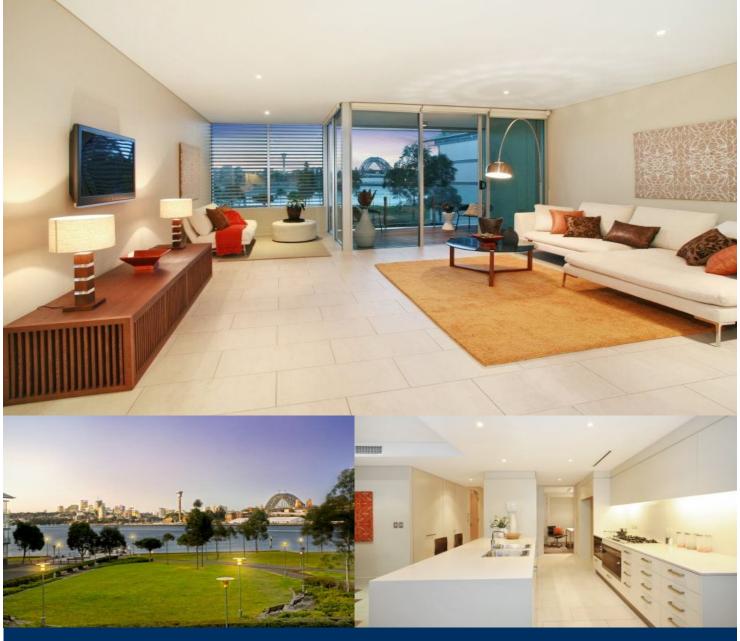

morton.

**PYRMONT** 136/3 Darling Island Road

This fantastically positioned two bedroom harbour front apartment plus study is located within a luxurious waterfront enclave. Centred around picture perfect views of the iconic Harbour Bridge, sparkling Sydney foreshore and an ever changing parade of maritime activity.

- North facing open plan living with soaring ceilings
- Opens to balcony with the Harbour Bridge as your backdrop
- Entertainers' kitchen, large island bench and European appliances
- Master with balcony, walk through wardrobe and ensuite
- Large second bedroom with built-in wardrobes
- Complete study with work station space
- Dual zone air conditioning, C-Bus lighting
- Exterior privacy screens, concierge, building security
- Secure undercover dual tandem parking and storage cage
- Facilities include indoor heated pool, gym, spa and sauna