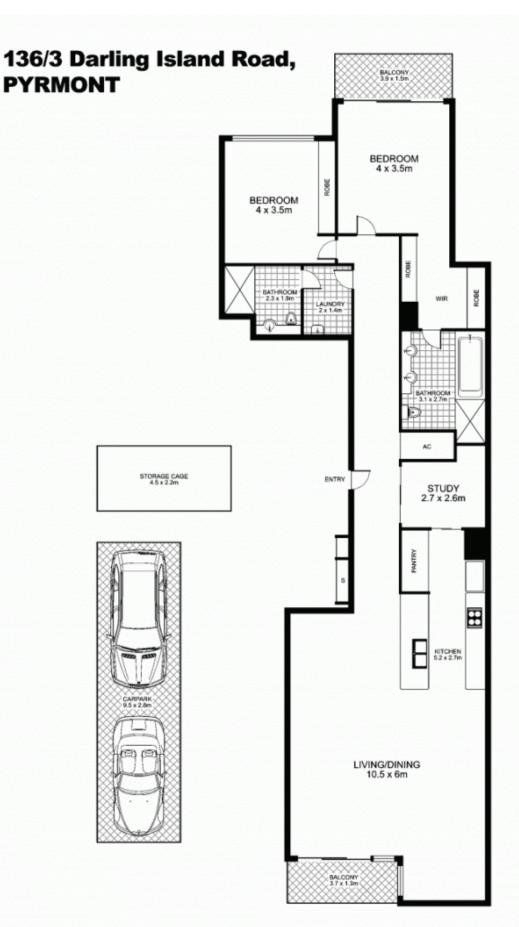

- North facing open plan living with soaring ceilings
- Opens to balcony with the Harbour Bridge as your backdrop
- Entertainers' kitchen, large island bench and European appliances
- Master with balcony, walk through wardrobe and ensuite
- Large second bedroom with built-in wardrobes
- Complete study with work station space
- Dual zone air conditioning, C-Bus lighting
- Exterior privacy screens, concierge, building security
- Secure undercover dual tandem parking and storage cage
- Facilities include indoor heated pool, gym, spa and sauna

## **James Crow**

0410 593 057

james@morton.com.au

This floor plan is intended as a guide only. Layout dimensions are approximate only. No representations or warranties of any nature whatsoever are given or intended. Any person using this information should rely on their own enquiries