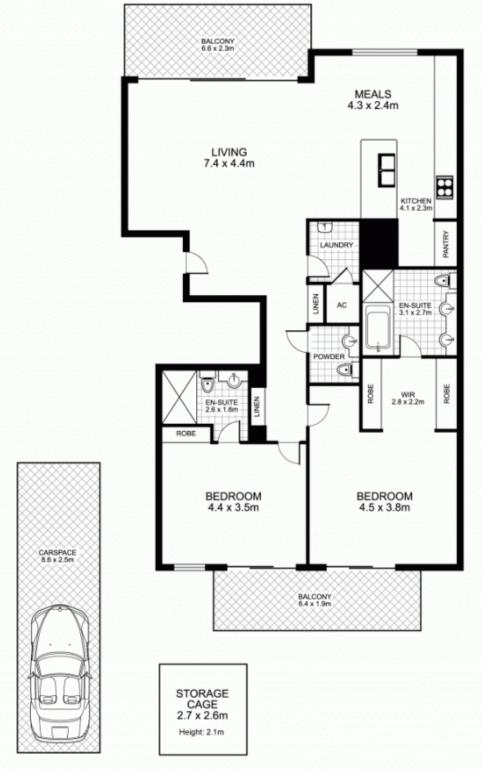

## 234/3 Darling Island Road, PYRMONT

This floor plan is intended as a guide only. Layout dimensions are approximate only. No representations or warranties of any nature whatsoever are given or intended. Any person using this information should rely on their own enquiries