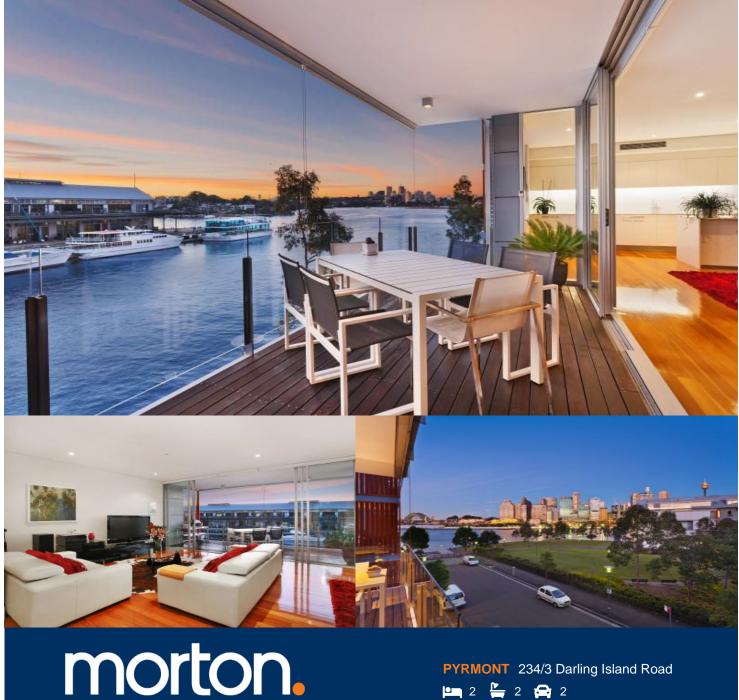

Located on Darling Island's exclusive harbourside peninsula, this open plan two bedroom apartment will suit those seeking space, privacy and exceptional finishes. Positioned on the water's edge and spanning across the entire floor, this apartment enjoys expansive views of Sydney Harbour, the city skyline and Pyrmont's historic finger wharves.

- Large open plan lounge and dining with soaring ceilings
- Opens to large balcony ideally suited to indoor/outdoor living
- Fantastic natural light throughout
- Polished timber floors
- Integrated kitchen with stone bench tops and Miele appliances
- King sized bedrooms with superbly crafted ensuites and built-ins
- Both bedrooms access additional balcony with Harbour backdrop
- Additional guest powder room
- Reverse-cycle dual-zone air conditioning
- Automated exterior sun screens