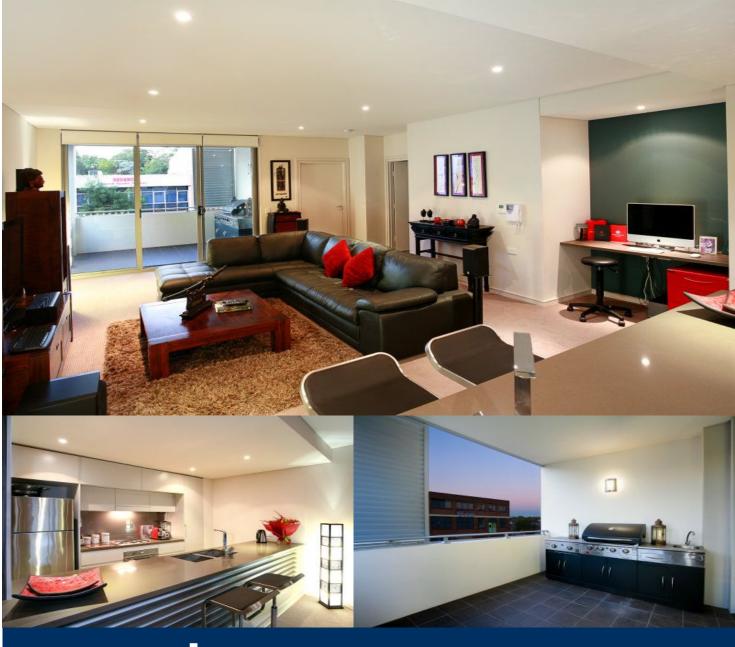

## **Agent**

**View** 

Ian Qiu

0447 696 425

ian@morton.com.au

Located in the Artisan designed building is this superb two bedroom apartment, boasting a versatile floor plan, quality finishes throughout and city glimpses from the balcony. Enjoy the convenience of low maintenance living close to transport and waterfront parklands.

- Near new development
- Floor-to-ceiling windows to balcony
- Generous entertainers' covered balcony with city glimpses
- Sleek CaesarStone kitchen with European appliances
- Two double bedrooms with built-ins, main with ensuite
- Deluxe main bathroom, internal laundry
- Dedicated study area with fitted desk and data connection
- Ducted air-conditioning, intercom security and lift access
- Basement secure parking space plus lock-up storage cage
- Complex includes boutique gymnasium and tennis facilities
- Near village shops, doorstep buses, walk to the ferry wharf