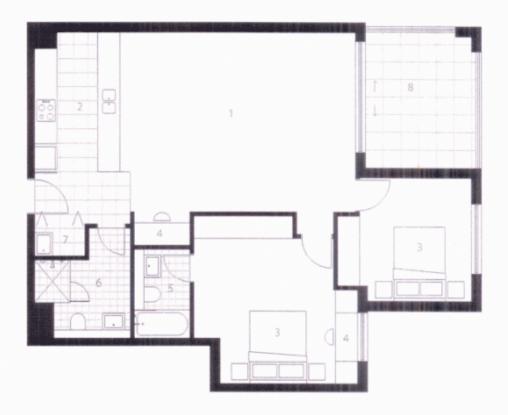

- · 2 bedroom apartment
- · 86m2 internal area
- · 9m² external area
- · 1 basement parking
- · 2m3 basement storage
- Living · Dining
- Kitchen
- 3 Bedroom
- 4 Study
- Ensuite
- 6 Bathroom
  - Laundry
- Balcony Terrace