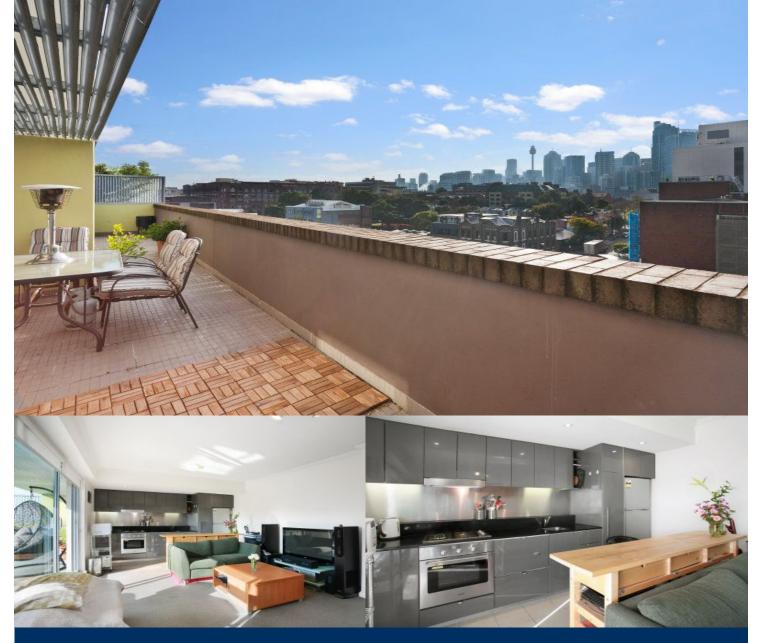

## morton.

Located in the Allen Jack + Cottier designed 'Fusion' building is this superb and unique apartment, boasting a versatile floor plan, quality finishes throughout and expansive city skyline views. Enjoy the convenience of low maintenance living close to the CBD.

- Spacious open plan living and dining
- Large 47sqm entertainers' terrace
- One bedroom with built-in robes and views
- Gourmet kitchen, stainless steel European appliances
- Chic bathroom with quality finishes
- Security intercom and lift access
- Great storage with security storage cage