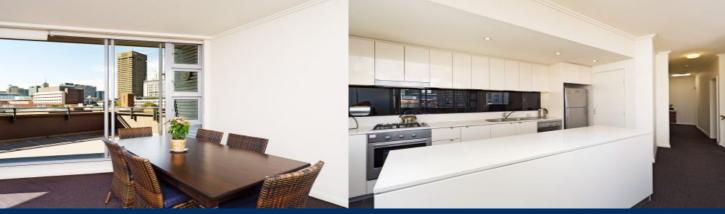

- Large open plan living and dining, generous balconies
- Three spacious bedrooms with built-in robes, two with ensuites
- Master bedroom with ensuite and balcony
- Gourmet kitchen, stainless steel European appliances
- Three chic bathrooms with marble finishes
- Two security undercover car spaces
- Security intercom and lift access
- Great storage including two secure storage cages