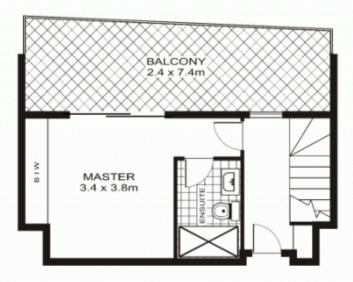

# 16-22/616 Smail St, BROADWAY

SCALE 1m

\* note all measurements are approximate only. Plan is provided only as an indication of layout.