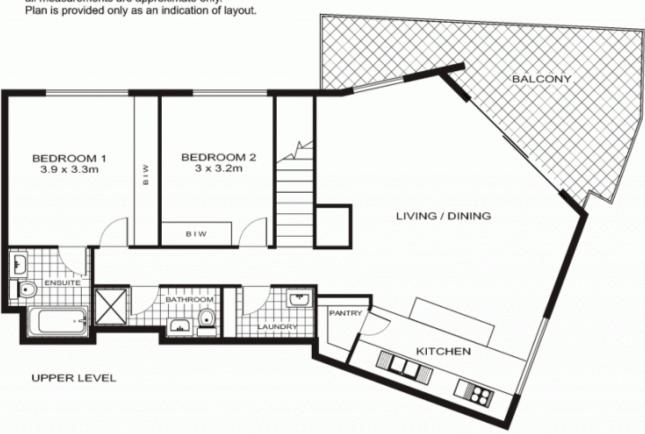

# 16-22/616 Smail St, BROADWAY

SCALE 1m

\* note all measurements are approximate only. Plan is provided only as an indication of layout.