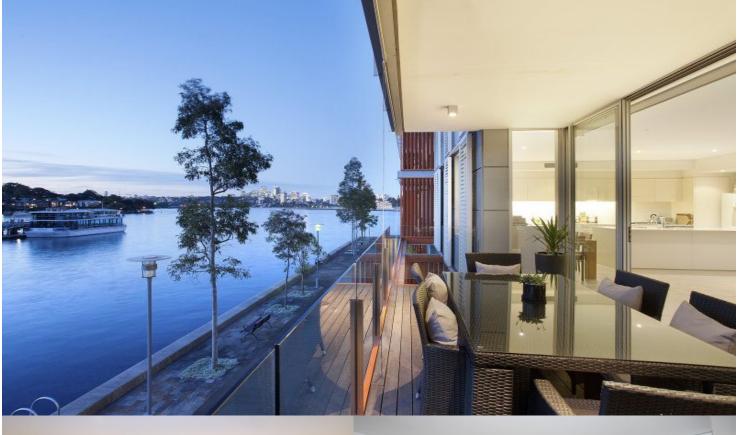

## morton.

**PYRMONT** 224/3 Darling Island Road

Located on Darling Island's exclusive harbourside peninsula, this generous open plan two bedroom apartment will suit those seeking space, privacy and exceptional finishes. Positioned on the water's edge and spanning across the entire floor, this apartment enjoys expansive views of Sydney Harbour, the city skyline and Pyrmont's historic finger wharves.

- Large open plan lounge and dining with soaring ceilings
- Opens to large balcony ideally suited to indoor/outdoor living
- Fantastic natural light throughout
- Integrated kitchen with stone bench tops and Miele appliances
- King sized bedrooms with superbly crafted ensuites and built-ins
- Both bedrooms access additional balcony with Harbour backdrop
- Additional guest powder room, reverse-cycle dual-zone air-conditioning
- Automated exterior sun screens