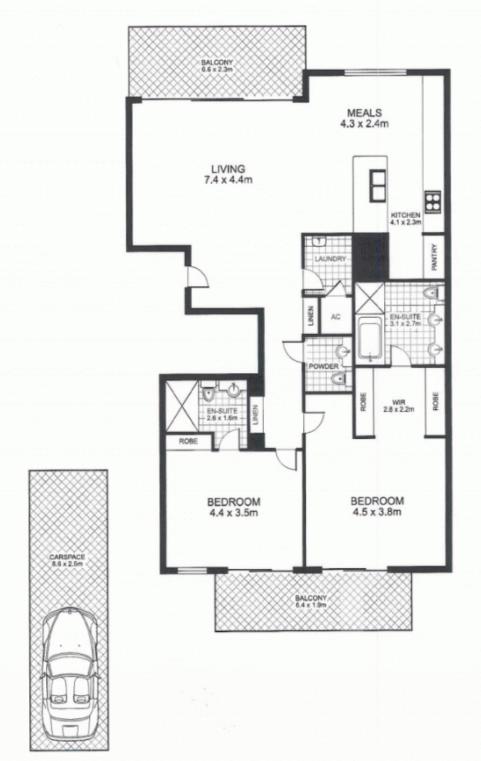

## morton.

**PYRMONT** 224/3 Darling Island Road

Located on Darling Island's exclusive harbourside peninsula, this generous open plan two bedroom apartment will suit those seeking space, privacy and exceptional finishes. Positioned on the water's edge and spanning across the entire floor, this apartment enjoys expansive views of Sydney Harbour, the city skyline and Pyrmont's historic finger wharves.

- Large open plan lounge and dining with soaring ceilings
- Opens to large balcony ideally suited to indoor/outdoor living
- Fantastic natural light throughout
- Integrated kitchen with stone bench tops and Miele appliances
- King sized bedrooms with superbly crafted ensuites and built-ins
- Both bedrooms access additional balcony with Harbour backdrop
- Additional guest powder room, reverse-cycle dual-zone air-conditioning
- Automated exterior sun screens