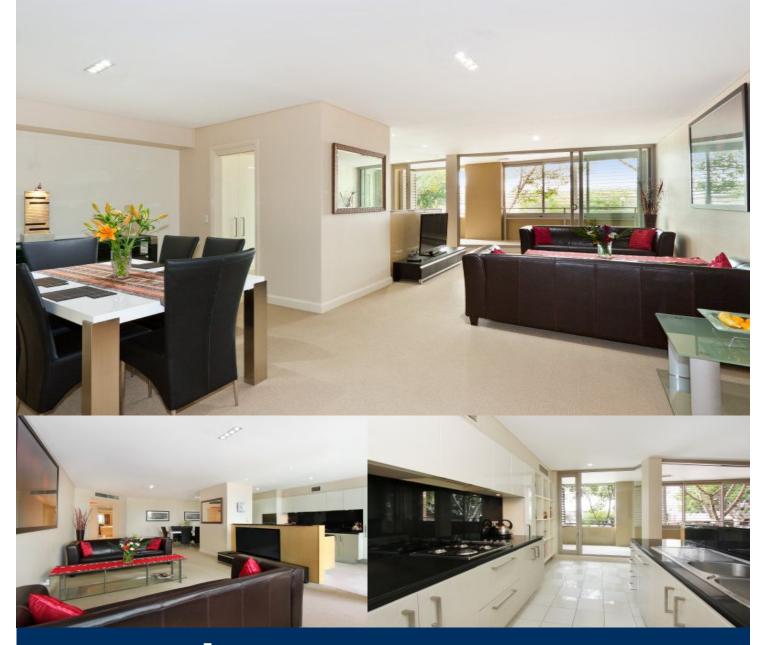

# morton.

Located within a stroll across the Darling Harbour footbridge to the city this spacious apartment, set out over one level, will appeal to those seeking the ultimate convenience to the city centre in an exceptionally presented contemporary setting.

- Enormous open plan lounge and separate dining with high ceilings

- Deep private balcony ideal indoor/outdoor entertaining
- Superb kitchen with breakfast area and pigeon hole shelving
- Ample granite bench space and Miele stainless steel appliances
- King sized master with ensuite and his and her built-in wardrobes
- 2nd and 3rd bedrooms with built-ins overlooking rainforest atrium
- Ducted air-conditioning, exterior privacy sliding screens
- Secure undercover side by side parking plus storage
- Full building security with lift access

- Further features include full brick construction, main entry lobby