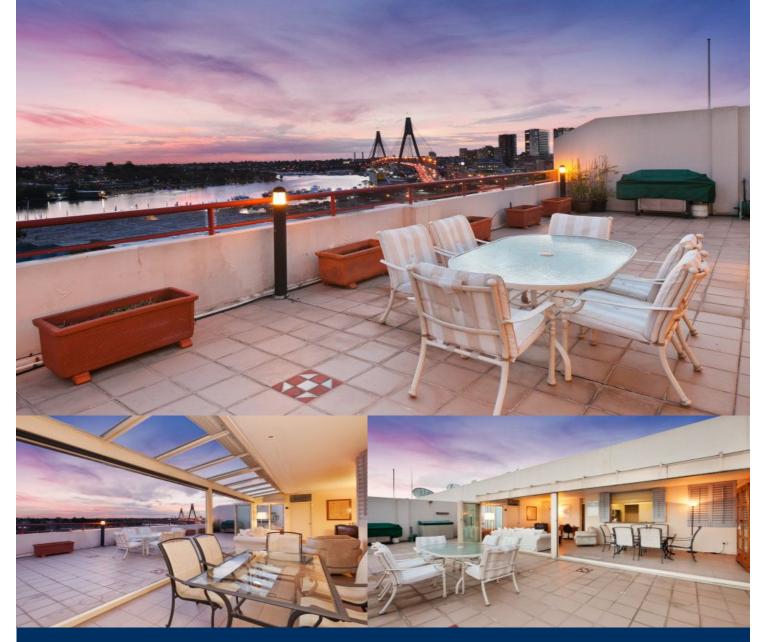

## morton.

Located within a short stroll to all that the city has to offer, this enormous penthouse enjoys spectacular views of Blackwattle Bay and the Anzac Bridge and will redefine your notion of expansive indoor/outdoor living. With over 275 square metres across one level this property boasts a versatile floor plan with loads of potential.

- Large formal lounge opens to balcony with skyline city views
- Informal sun drenched lounge/dining with full length bi-fold doors
- Opens to enormous 120sqm terrace with Anzac Bridge views
- Idyllic indoor/outdoor living ideal for entertaining
- Modern kitchen with granite bench tops
- Euro gas appliances, ample cupboard, dishwasher drawers
- Master bedroom with built-ins, ensuite and spa bathtub
- Equally spacious second bedroom with built-ins
- Third bedroom or guest quarters with Blackwattle Bay views
- Ducted and split system air-conditioning
- Security building entry and lift access
- Resort style facilities include indoor pool, spa and gym