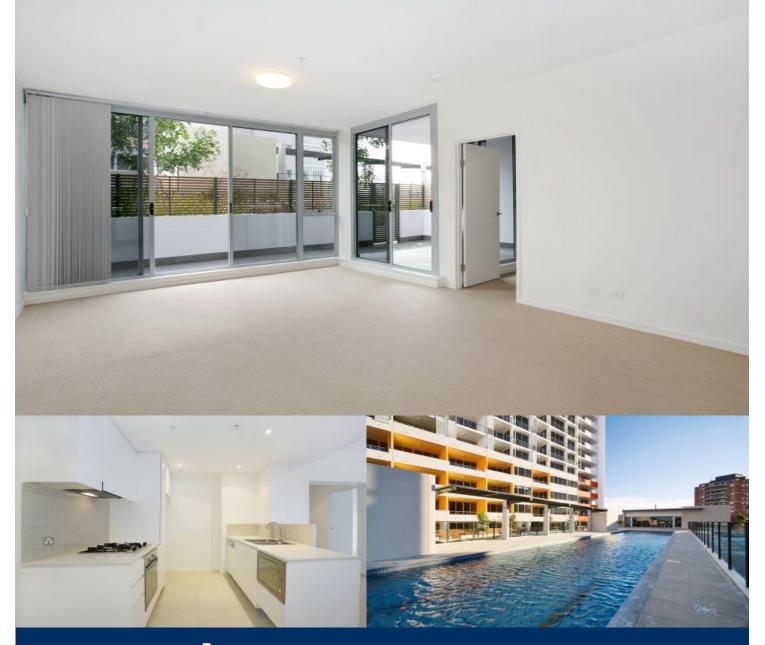

# morton.

Displaying a sleek designer look, this north facing apartment features a spacious and private courtyard perfect for the entertainer or young family. Enjoy direct access to common landscaped gardens, swimming pool and gymnasium.

- Two large bedrooms, separated by generous living area
- Bedrooms and living have direct access to private courtyard
- Walk-in and built-in wardrobes, ample storage
- Modern kitchen with stainless steel appliances
- Beautiful bathroom finishes with bath tub
- Master bedroom with ensuite
- Internal laundry, air-conditioning, security parking
- Easy access to the station and Westfield Shopping Centre