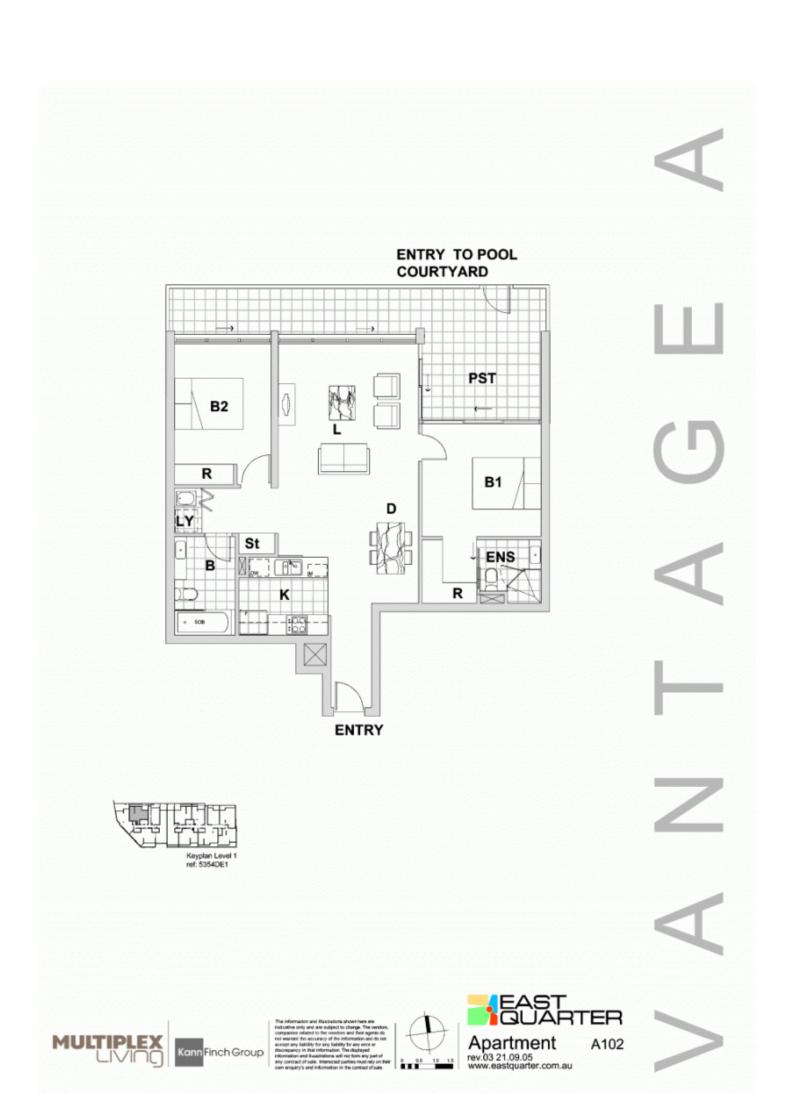

# morton.

Displaying a sleek designer look, this north facing apartment features a spacious and private courtyard perfect for the entertainer or young family. Enjoy direct access to common landscaped gardens, swimming pool and gymnasium.

- Two large bedrooms, separated by generous living area
- Bedrooms and living have direct access to private courtyard
- Walk-in and built-in wardrobes, ample storage
- Modern kitchen with stainless steel appliances
- Beautiful bathroom finishes with bath tub
- Master bedroom with ensuite
- Internal laundry, air-conditioning, security parking
- Easy access to the station and Westfield Shopping Centre