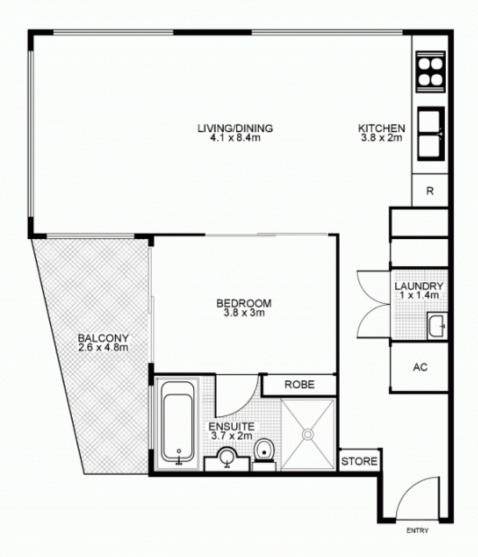

## 138/3 Darling Island Road, PYRMONT

This floor plan is intended as a guide only. Layout dimension are approximate only. No representation or warranties of any nature whatsoever are given or intended. Any person using this information should rely on their own enquiries.