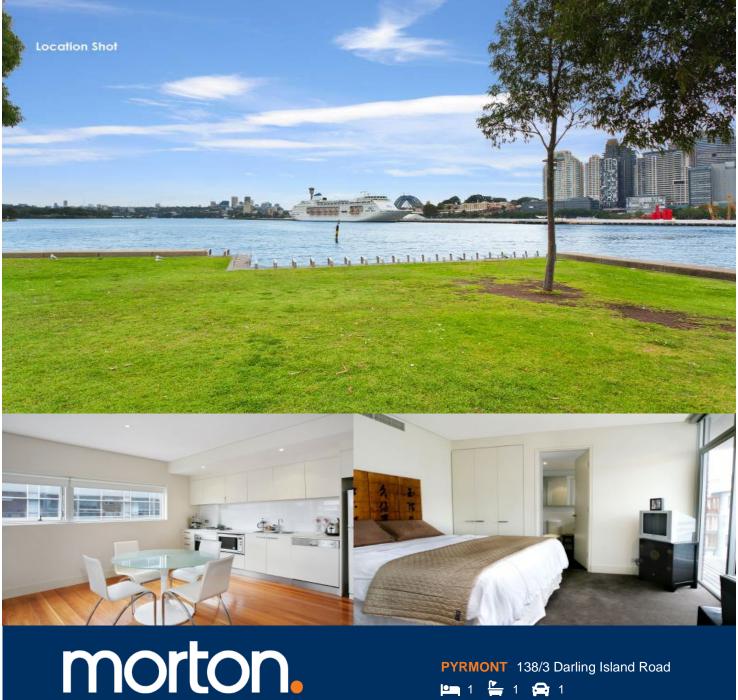

This is a unique opportunity to own a designer apartment on a waterfront peninsula at an affordable price. Tightly held, highly sought after and one of only seven one bedroom residences in this exclusive harbourfront development.

- Tranquil harbour views
- Open plan lounge/dining area, 2.7 metre ceilings
- Timber decked balcony with automatic sun shades
- Miele galley style kitchen with CaesarStone benches
- King size master with built-in wardrobes
- Ensuite with marble vanity, separate shower and bathtub
- Hardwood timber floors
- Internal laundry with washer/dryer
- Dual zone ducted air-conditioning
- Concierge, secure parking and large storage cage
- Onsite health club with pool, gym, spa, sauna
- Long term blue chip tenancy with attractive rent return