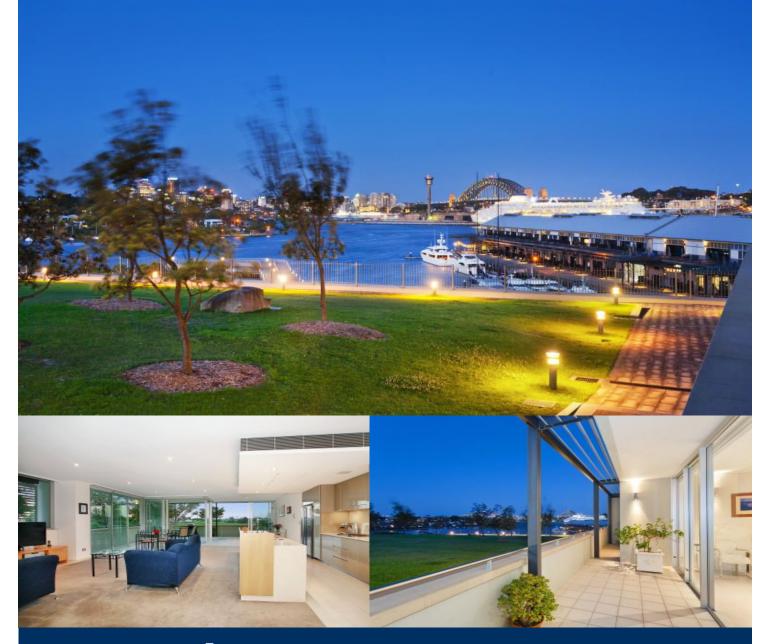

# morton.

"The Point" is the flag ship of Mirvac's prestigious Promontory. Setting the benchmark for luxury living a top of an elevated cul-de-sac in arguably the northern Pyrmont peninsula's most desirable position. Comprising only 17 luxury apartments "The Point" maintains it's exclusivity in this highly sought after boutique residence and location.

- Sublime light filled, enormous living space
- Flows to outdoor wrap around entertaining
- Magnificent harbour and city views
- Floor to ceiling glass frames parkland and harbour backdrop
- Entertainers' kitchen with Miele appliances and stone benches
- King sized master bedroom with dressing room and marble ensuite
- Completely separate 2nd bedroom w/built-ins accessing balcony
- Ducted air conditioning
- Full size internal laundry, storage
- Secure tandem parking with lift access

# PYRMONT 206/2 Point Street Image: 2 2 2 2