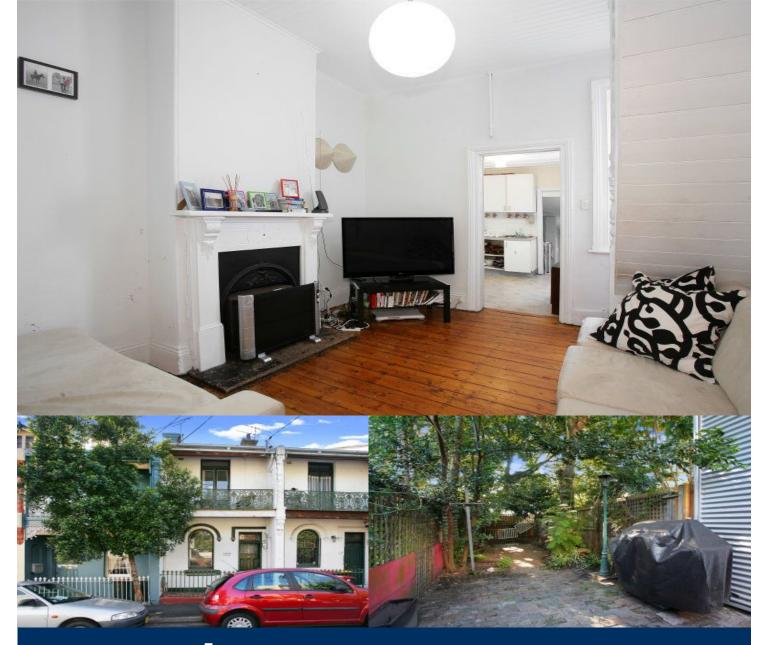

# morton.

Nestled in a quaint tree lined-street, this Victorian terrace is in the middle of Erskineville village with loads of old world style and a truly pleasent garden (wait till you see the Jacaranda bloom). This could be your prized oasis in this cosmopolitan and vibrant area. Its clean and comfy as is or create your dream home with the character and charm unique to terrace living.

- Formal lounge and dining rooms with ornate fireplaces
- Original timber floors
- Huge garden perfect for young children or entertaining
- Sunlit master bedroom opens through French doors to balcony
- Equally spacious second bedroom with leafy outlook
- Bathroom with cast iron clay feet bath tub & sep loo
- Excellent renovation opportunity in prized location