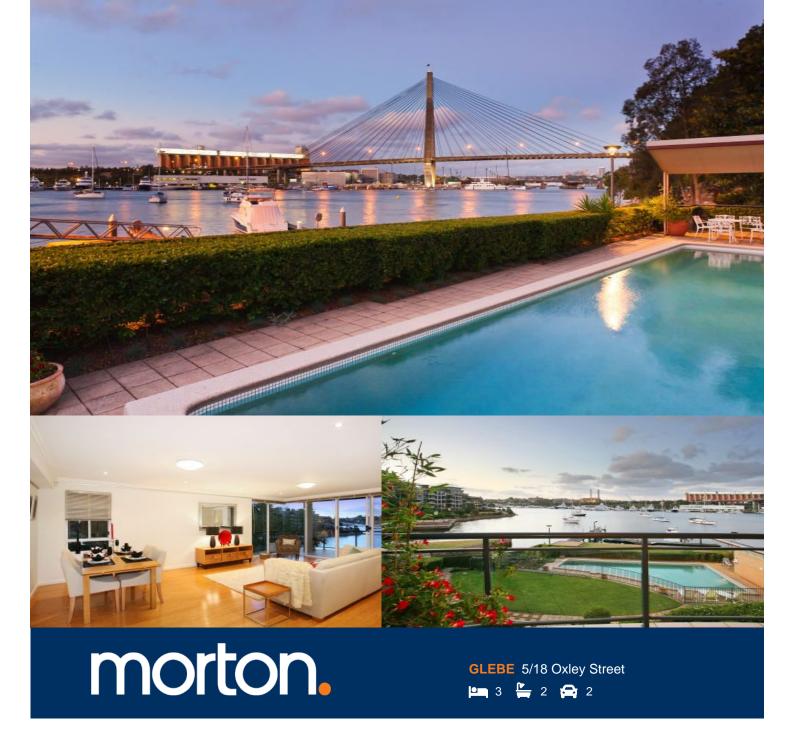

Nestled in a private tree lined street this ultra chic boutique waterfront address will redefine your notion of relaxed but sophisticated inner city living. With views over Blackwattle Bay and the Anzac Bridge, this is the ultimate harbour front lifestyle only moments from Glebe's cafe culture, waterside parkland restaurants and city transport.

- Perfectly located in luxurious waterfront development
- Open plan living/dining opens to balcony with harbour backdrop
- Polished timber floors, natural light throughout living areas
- Master bedroom, walk through wardrobes, ensuite, balcony
- Second and third bedrooms with built-ins and private leafy outlook
- Master chef's kitchen with Euro stainless appliances & granite benchtops
- Adjacent breakfast area or ideal home office
- Opens to third balcony with verdant surrounds
- Superb main bathroom with separate shower recess and bathtub