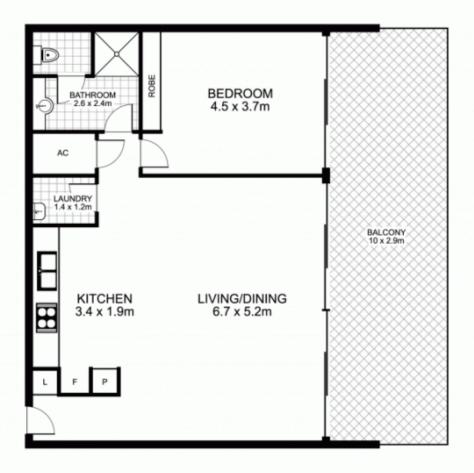

## 28/56a Pirrama Rd, PYRMONT

STORAGE 2.45 x 1.2m

This floor plan is intended as a guide only. Layout dimensions are approximate only. No representations or warranties of any nature whatsoever are given or intended. Any person using this information should rely on their own enquiries