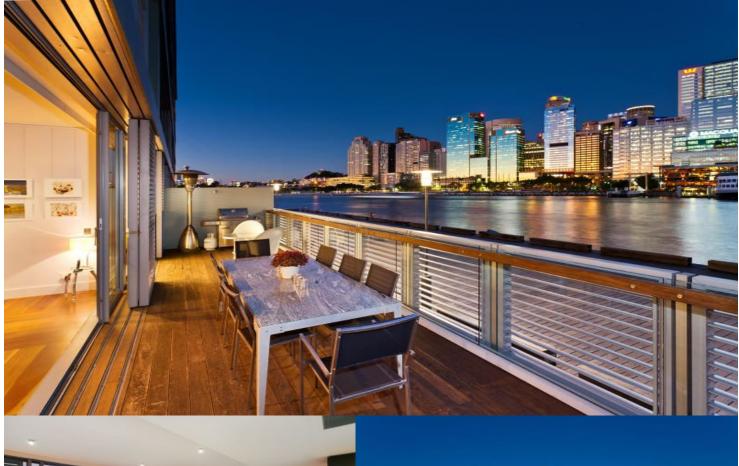

# morton.

**PYRMONT** 28/56A Pirrama Road

Located on the prestigious 'Sydney Wharf' this 130 square metre waterfront apartment exudes unsurpassed quality and open plan space. Literally on the water's edge with uninterrupted views across Sydney Harbour to the city.

- Large and light filled living opens onto enormous outdoor terrace
- Uninterupted views across Sydney Harbour to the city
- Superb kitchen with Miele appliances and exotic stone finishes
- King sized master bedroom with built-in wardrobes
- High ceilings and Blackbutt timber floors
- Full building security and concierge service
- Under cover secure parking plus exclusive storage
- Air-conditioning, onsite fine dining
- Facilities include indoor pool and gym equipment
- Option to purchase 12.5 metre berth in private berthing facility