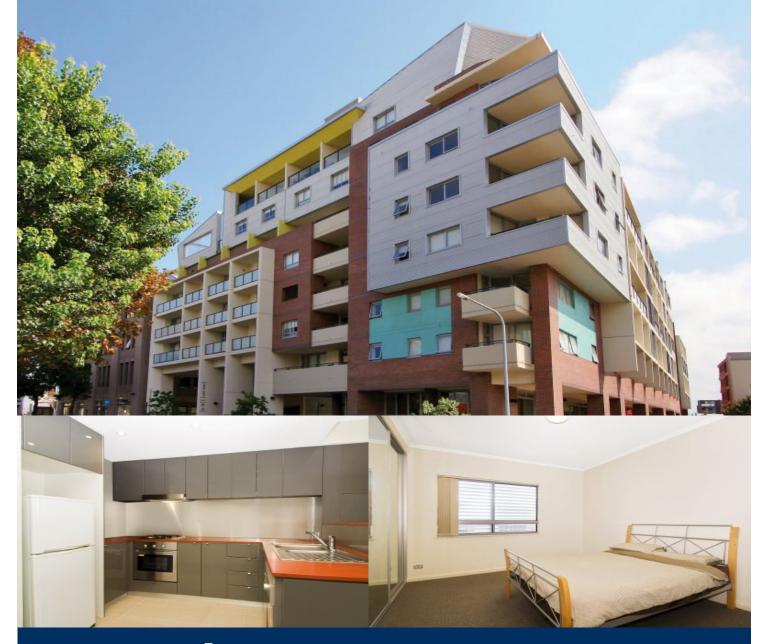

## morton.

Nestled on a quiet street just moments from Broadway shopping centre is this spacious two bedroom split level apartment. The property features a private east facing entertainers' balcony with spectacular views across the city.

- Large living area flows onto balcony with views
- Bedrooms on separate levels, both with built-ins
- Kitchen with dishwasher and gas cooking
- Internal laundry with dryer, security car space
- Security building with intercom access
- Onsite building manager