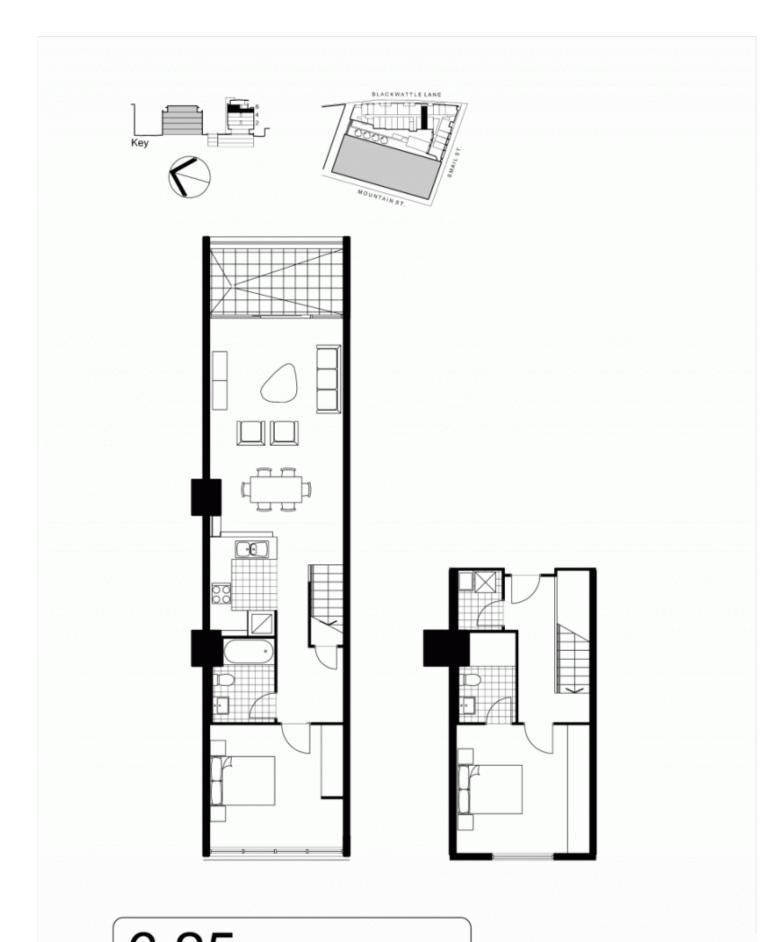

## morton.

Nestled on a quiet street just moments from Broadway shopping centre is this spacious two bedroom split level apartment. The property features a private east facing entertainers' balcony with spectacular views across the city.

- Large living area flows onto balcony with views
- Bedrooms on separate levels, both with built-ins
- Kitchen with dishwasher and gas cooking
- Internal laundry with dryer, security car space
- Security building with intercom access
- Onsite building manager

ULTIMO 625/16-20 Smail Street