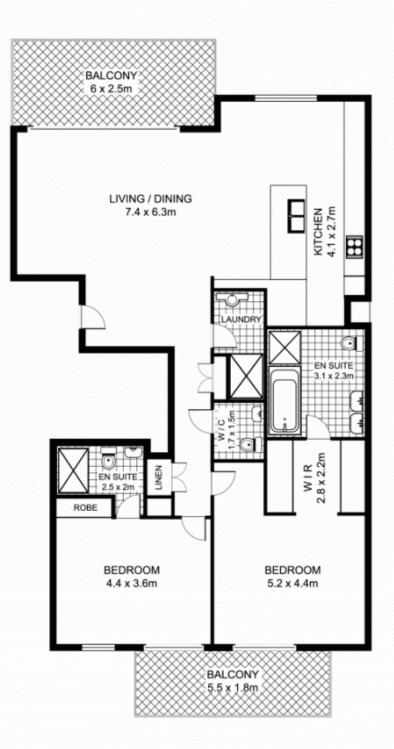

## 236/3 Darling Island Rd, PYRMONT

SCALE

\* note

all measurements are approximate only. Plan is provided only as an indication of layout.