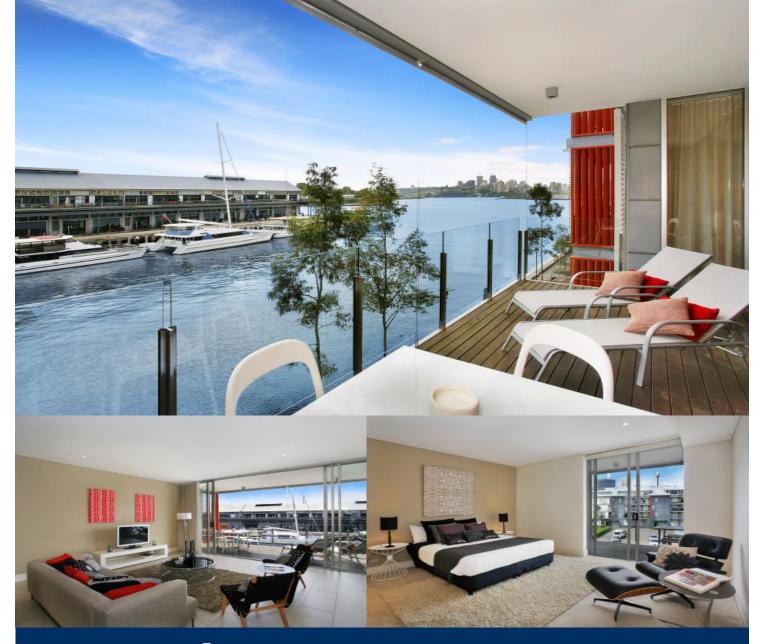

## morton.

Located on Darling Island's exclusive harbourside peninsula, this open plan two bedroom apartment will suit those seeking space, privacy and exceptional sun lit living areas. Positioned right on the water's edge and spanning across the entire floor, this apartment enjoys expansive views of Sydney Harbour, the Harbour Bridge and city.

- Priced to sell
- Large open plan lounge and dining with soaring ceilings
- Opens to large balcony ideally suited to indoor/outdoor living
- Integrated kitchen with stone bench tops and Miele appliances
- Master bedroom with walk-through wardrobe and ensuite
- Equally spacious second bedroom with ensuite
- Additional guest powder room
- Reverse cycle dual-zone air conditioning
- Building security with direct lift access
- Secure tandem car parking, storage and concierge service
- Excellent facilities include 20 metre pool, gym, spa and sauna