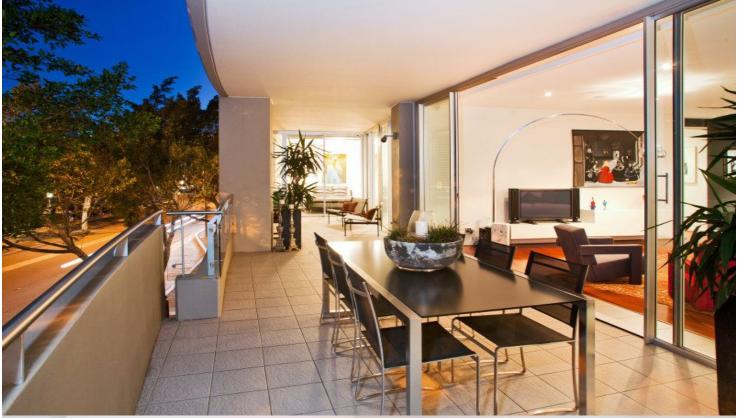

# morton.

**PYRMONT** 217/11 Pirrama Road

- Desirable northern aspect with harbour backdrop

- Open plan living, soaring ceilings, hardwood Jarrah floors
- Step through concertina doors to vast outdoor entertaining
- Opulent kitchen and informal breakfast area with morning sun
- Integrated finishes include, Liebherr fridges and Miele appliances
- All rooms lead to the deep and fantastically private balcony
- Master with walk through robes and superb ensuite
- Second and third bedrooms with built-in wardrobes
- Additional full sized bathroom finished in marble
- Reverse cycle ducted air conditioning

## **James Crow**

0410 593 057

james@morton.com.au

living and dining areas.