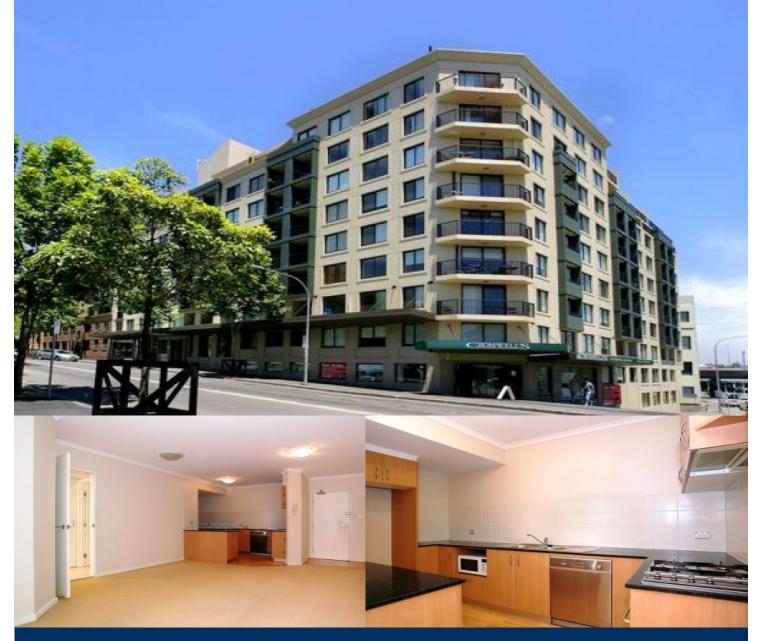

morton.

**PYRMONT** 102/209 Harris Street

2

This modern and well presented two bedroom apartment will suit both professionals and investors looking for a super convenient location. Ideally located to Darling Harbour, the CBD, transport and Pyrmont's vibrant harbourfront of cafes, restaurants, supermarkets and parkland.

- Open plan living opens to private balcony
- Modern kitchen with granite benchtops
- Kitchen with stainless steel appliances including dishwasher
- Large master bedroom with built-ins and ensuite
- Second bedroom with built-ins
- Modern bathroom with bathtub
- Versatile floor plan, internal laundry
- Undercover secure car space
- Roof top with stunning views of Anzac Bridge and Blackwattle Bay
- On site gym, secure building with lift access