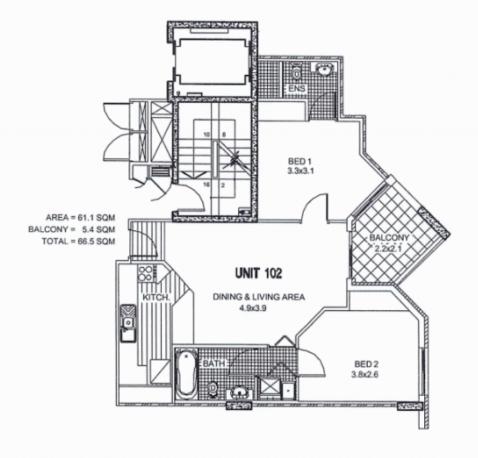

- Open plan living opens to private balcony
- Modern kitchen with granite benchtops
- Kitchen with stainless steel appliances including dishwasher
- Large master bedroom with built-ins and ensuite
- Second bedroom with built-ins
- Modern bathroom with bathtub
- Versatile floor plan, internal laundry
- Undercover secure car space
- Roof top with stunning views of Anzac Bridge and Blackwattle Bay
- On site gym, secure building with lift access

## **James Crow**

0410 593 057

james@morton.com.au

| t100 8 M | 07-06-01 | - | _ | - |
|----------|----------|---|---|---|
| 1901     | UNIT 102 |   | В |   |

209 - 221 HARRIS STREET PYRIACHT NEW 2000

PERSONAL TAPLER ARCHITECTS
UNTIL T, PASPIGHEOWAY
HOUSESTONCY HORIZON
PR 6860 6000 FAX 2009 8001