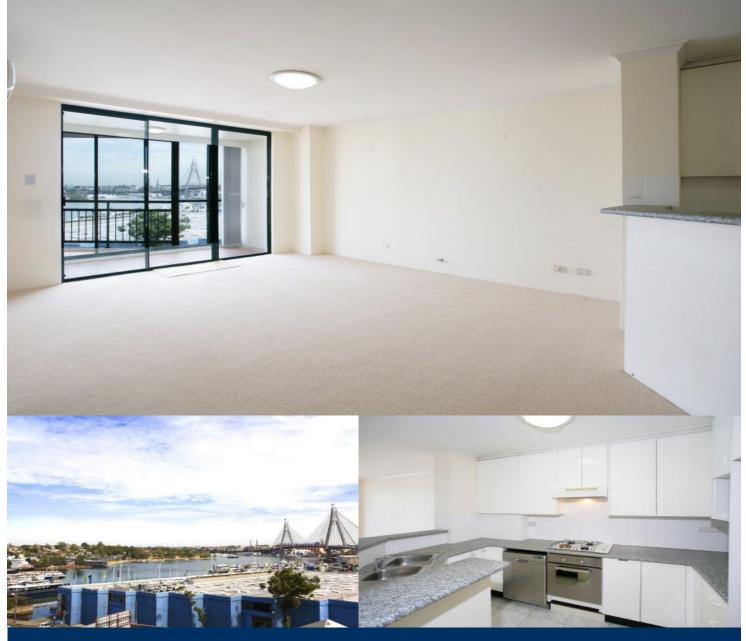

# morton.

Nestled in a cul-de-sac opposite Wentworth Park, this immaculate full brick 11th level apartment overlooking Blackwattle Bay offers fantastic space, modern appointments and convenience to the city centre.

- Open plan living and dining opens to exceptionally large balcony

- Expansive views of Blackwattle Bay and the Anzac bridge
- Modern kitchen with new self cleaning oven & dishwasher
- Master bedroom with both walk-in and built-in wardrobes
- Brand new carpet
- Spacious second bedroom with built-ins
- Sun room adjacent to living
- Two bathrooms, main bedroom with bathtub and ensuite
- Lock up garage in close proximity to lift
- Reverse cycle air conditioning
- Full sized internal laundry with dryer
- Security building with intercom and lift access
- Facilities include BBQ area, pool, gym and sauna