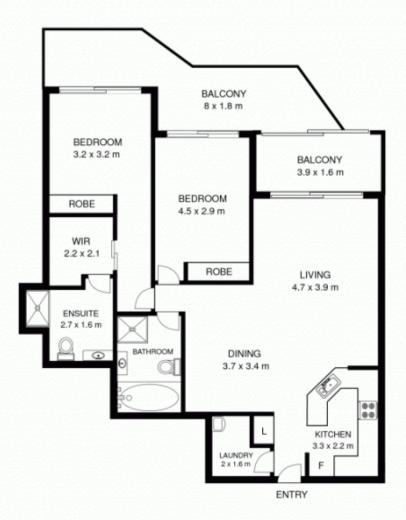

## 99/2-26 Wattle Crescent, PYRMONT

This floor plan is intended as a guide only. Iayout dimension are approximate only. No representation or warranties of any nature whatsoever are given or intended. Any person using this information should rely on their own enquiries.