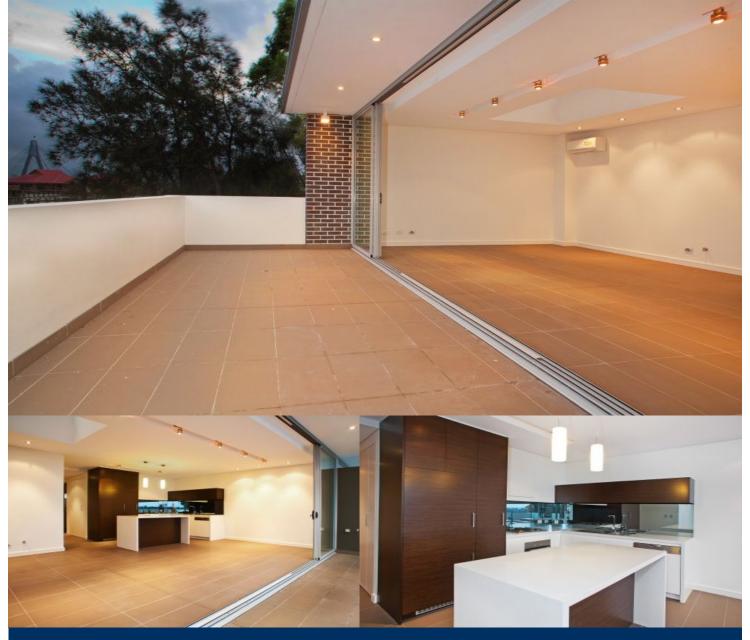

morton.

PYRMONT 40/211 Bulwara Road

Unique opportunity to obtain the remaining three bedroom penthouse apartment in the just completed Greenbank Living development, located in a leafy enclave of Pyrmont by Fig Lane Park, just a stroll to the city centre and Darling Harbour.

- Expansive views over Wentworth Park and Blackwattle Bay
- Open plan light filled living area
- Opens to generous entertainers' terrace
- Three double bedrooms with built-ins
- Two superb bathrooms (master with ensuite)
- Deluxe designer kitchen with state of the art Miele appliances
- Media area with built-in shelving and work station
- Linear design over one level offers great privacy
- Air conditioning, secure parking and ample storage
- Foxtel ready and high speed internet access
- Internal laundry with dryer
- CCTV building security and lift access
- Shared roof-top terrace with expansive views
- Wak to CBD and Darling Harbour