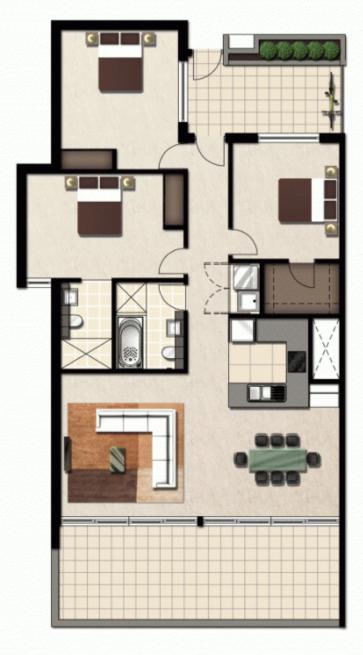

## Apartment 40

LEVEL - Three

| TYPE      | 3 BEDROOM |
|-----------|-----------|
| AREA (M2) |           |
| NTERNAL   | 104       |
| EXTERNAL  | 32        |
| GARAGE    | 28        |
| STORAGE   | 4         |
| TOTAL     | 168       |
|           |           |