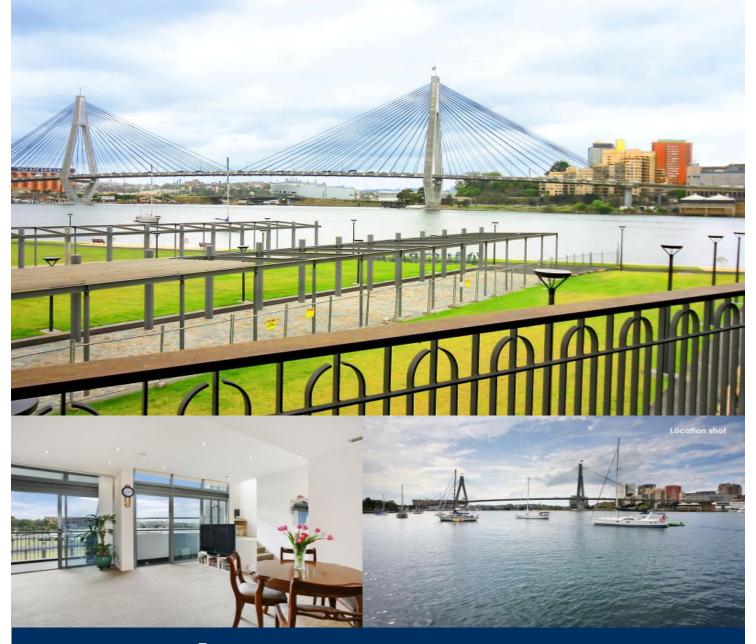

# morton.

Prestigiously positioned in what is undoubtedly one of Sydney's premier waterfront enclaves, this exceptional lifestyle residence exudes quality throughout. With breathtaking views of Blackwattle Bay and the Anzac Bridge, this is the ultimate in city living only moments from Glebe's cafe culture, restaurants and other amenities.

- Perfectly located in luxurious waterfront development
- Two double bedrooms with built-ins
- Integrated Smeg, gas kitchen with CaeserStone benchtops
- Open plan living/dining opens to entertainers' balcony
- Modern bathroom and ensuite, internal laundry
- Ducted reverse-cycle air conditioning
- Secure under cover parking with large caged storage area
- Walk to city or catch the light rail from this ideal location
- Moments to parks, shops, transport and schools
- Desired north aspect a must see