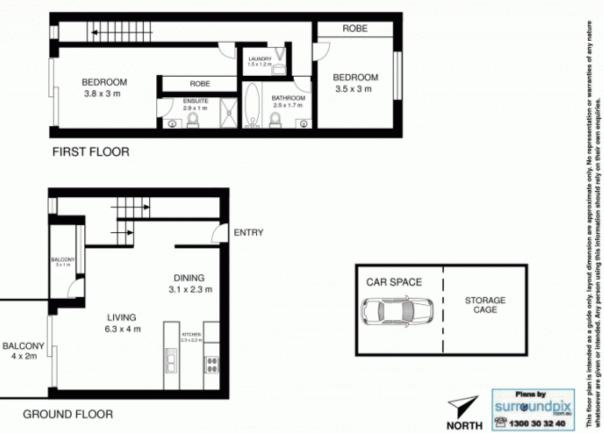

- Perfectly located in luxurious waterfront development
- Two double bedrooms with built-ins
- Integrated Smeg, gas kitchen with CaeserStone benchtops
- Open plan living/dining opens to entertainers' balcony
- Modern bathroom and ensuite, internal laundry
- Ducted reverse-cycle air conditioning
- Secure under cover parking with large caged storage area
- Walk to city or catch the light rail from this ideal location
- Moments to parks, shops, transport and schools
- Desired north aspect a must see