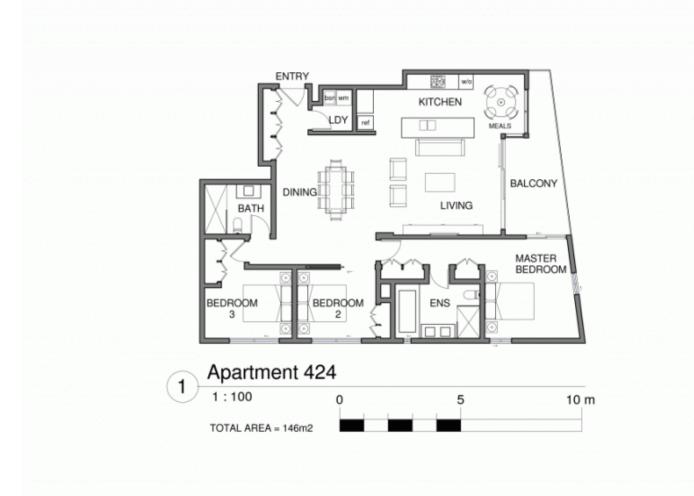

- Views of the city skyline
- Spacious living and dining
- Entertainers' balcony with the city as your backdrop
- Sleek kitchen with Miele stainless steel appliances
- Master bedroom with ensuite and walk-in-robe
- Double sized bedrooms with built-ins
- Ducted reverse-cycle air-conditioning
- Secure building entry, security alarm and lift access
- Two car tandem parking plus storage
- Resort style facilities include indoor heated pool, gym and sauna