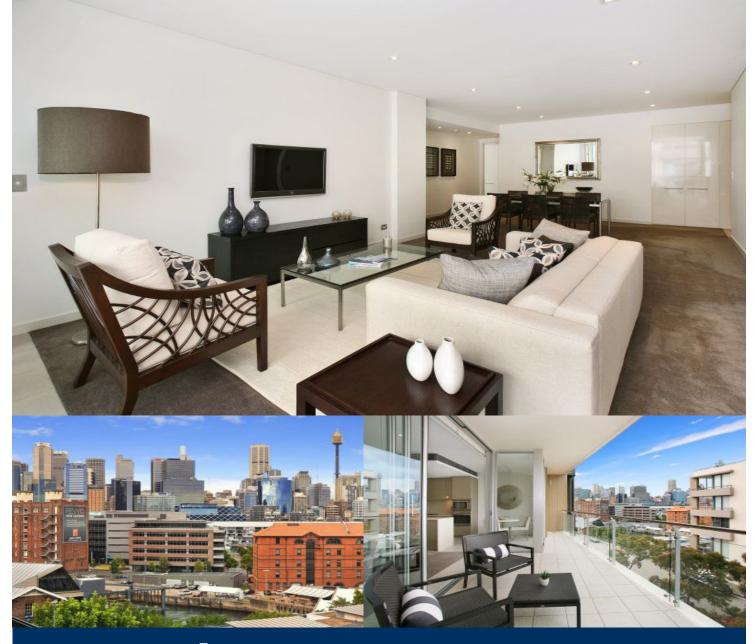

# morton.

This elegant apartment, positioned enviably on the northern Pyrmont peninsula, is in an elevated cul-de-sac location. The tightly held Promontory Apartments, surrounded by waterfront parkland, boasts a private harbour outlook plus luxurious contemporary fit-out's fusing top-of-the-line finishes with inspirational design.

- Views of the city skyline
- Spacious living and dining
- Entertainers' balcony with the city as your backdrop
- Sleek kitchen with Miele stainless steel appliances
- Master bedroom with ensuite and walk-in-robe
- Double sized bedrooms with built-ins
- Ducted reverse-cycle air-conditioning
- Secure building entry, security alarm and lift access
- Two car tandem parking plus storage
- Resort style facilities include indoor heated pool, gym and sauna