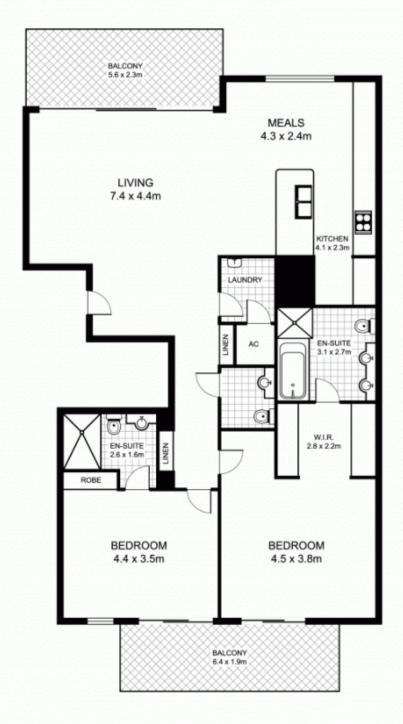

## 234/3 Darling Island Road, PYRMONT

This floor plan is intended as a guide only. Layout dimensions are approximate only. No representations or warranties of any nature whatsoever are given or intended. Any person using this information should rely on their own enquiries