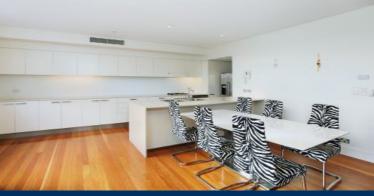

- Large open plan lounge and dining with soaring ceilings
- Opens to large balcony ideally suited to indoor/outdoor living
- Integrated kitchen with stone benchtops and Miele appliances
- Master bedroom with walk-through wardrobe and ensuite
- Equally spacious second bedroom with ensuite
- Additional guest powder room
- Reverse-cycle dual-zone air conditioning
- Building security with direct lift access
- Secure tandem parking
- Exclusive storage cage, concierge service
- Excellent facilities include 20 metre pool, gym, spa and