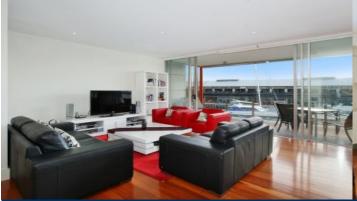

- Large open plan lounge and dining with soaring ceilings
- Opens to large balcony ideally suited to indoor/outdoor living
- Integrated kitchen with stone benchtops and Miele appliances
- Master bedroom with walk-through wardrobe and ensuite
- Equally spacious second bedroom with ensuite
- Additional guest powder room
- Reverse-cycle dual-zone air conditioning
- Building security with direct lift access
- Secure tandem parking
- Exclusive storage cage, concierge service
- Excellent facilities include 20 metre pool, gym, spa and