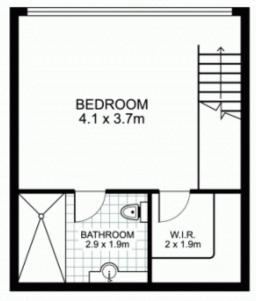

### 5/44B Bayswater Road, RUSHCUTTERS BAY

FIRST FLOOR

GROUND FLOOR

This floor plan is intended as a guide only. Layout dimensions are approximate only. No representations or warranties of any nature whatsoever are given or intended. Any person using this information should rely on their own enquiries