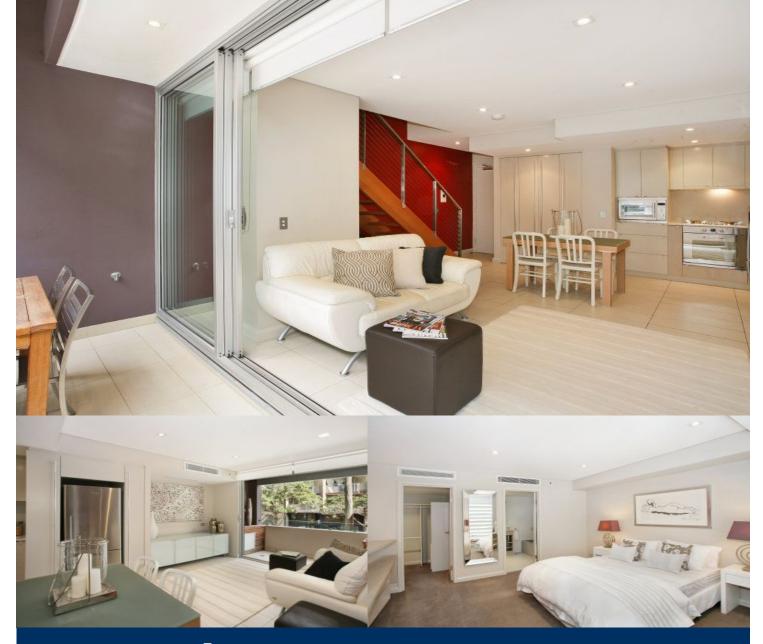

# morton.

Situated in the hub of the cafe and restaurant precinct with waterfront parkland only a 5 minute walk away, this contemporary split level apartment, in a boutique building of only ten apartments, offers the ultimate in convenient fringe city living.

- Open plan living with high ceilings
- King sized master with walk-in wardrobe and stylish ensuite
- Designer interiors & European appliances
- Foxtel, video intercom and full building security
- Floor to ceiling glass over two levels ensures great natural

light - Step through concertina doors onto large entertainers'

- balcony
- Exterior louvre privacy screens
- Ducted reverse-cycle air conditioning
- Internal laundry with washtub and shelving
- Security building with lift access
- Secure underground parking plus storage
- Great buying value for first home owner