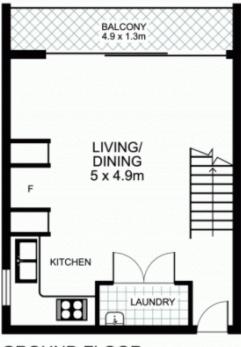

### 5/44B Bayswater Road, RUSHCUTTERS BAY

FIRST FLOOR

GROUND FLOOR

This floor plan is intended as a guide only. Layout dimensions are approximate only. No representations or warranties of any nature whatsoever are given or intended. Any person using this information should rely on their own enquiries