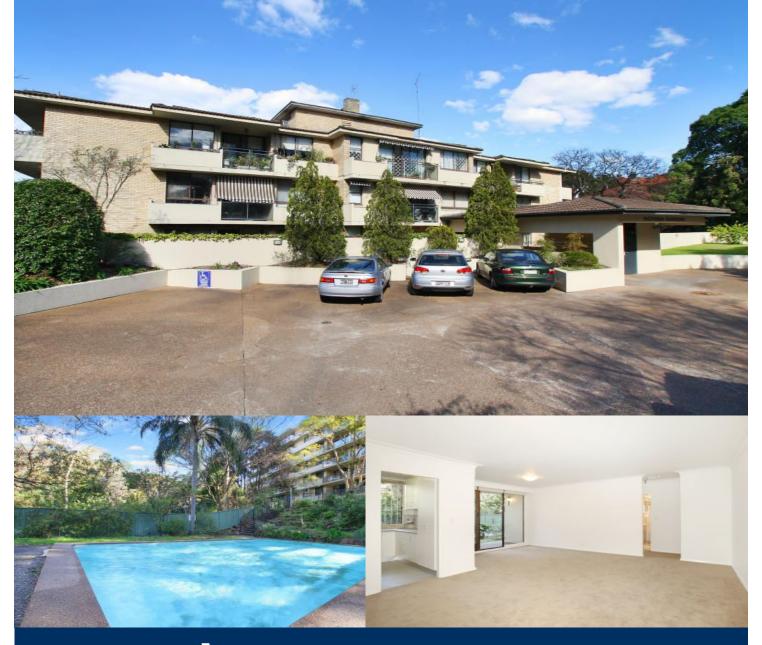

morton.

WOOLLAHRA 4/297 Edgecliff Road

2 🐈 2

An ideal first home or investment, this generous apartment presents beautifully and includes all modern conveniences with nothing to spend on improvements. Ideally located to the city centre, Bondi Junction, the beaches and Woollahra's vibrant cafe and restaurant precinct, this apartment offers a convenient carefree lifestyle.

- Open plan living with high ceilings
- Leads to exterior patio and gardens
- New carpet throughout
- Freshly painted throughout
- New light fittings and window coverings
- Brand new kitchen with stainless steel appliances
- Large light filled master bedroom with built-in robes
- Equally spacious second bedroom with built-ins
- Two bathrooms (main with separate bathtub and shower recess)
- Secure under cover car space and visitor parking
- Secure building with lift access
- Excellent internal storage