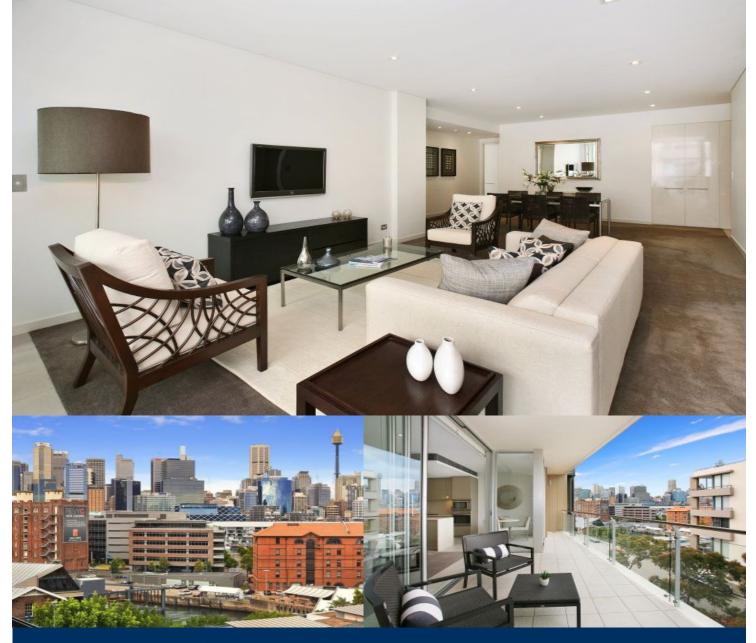

# morton.

This elegant apartment, positioned enviably on the northern Pyrmont peninsula, is in an elevated cul-de-sac location. The tightly held Promontory Apartments, surrounded by waterfront parkland, boasts a private harbour outlook plus luxurious contemporary fit-out's fusing top-of-the-line finishes with inspirational design.

- Views of the city skyline
- Spacious living and dining
- Entertainers' balcony with the city as your backdrop
- Sleek kitchen with Miele stainless steel appliances
- Master bedroom with ensuite and walk-in-robe
- Double sized bedrooms with built-ins
- Ducted reverse-cycle air-conditioning
- Secure building entry, security alarm and lift access
- Two car tandem parking plus storage
- Resort style facilities include indoor heated pool, gym and sauna