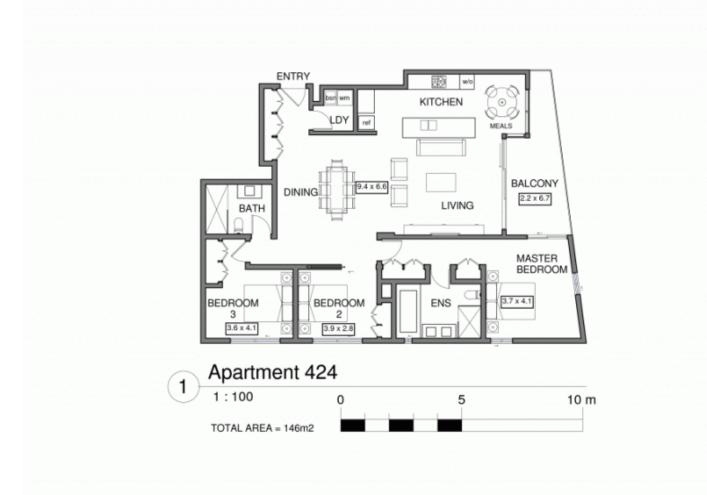

- Views of the city skyline
- Spacious living and dining
- Entertainers' balcony with the city as your backdrop
- Sleek kitchen with Miele stainless steel appliances
- Master bedroom with ensuite and walk-in-robe
- Double sized bedrooms with built-ins
- Ducted reverse-cycle air-conditioning
- Secure building entry, security alarm and lift access
- Two car tandem parking plus storage
- Resort style facilities include indoor heated pool, gym and sauna