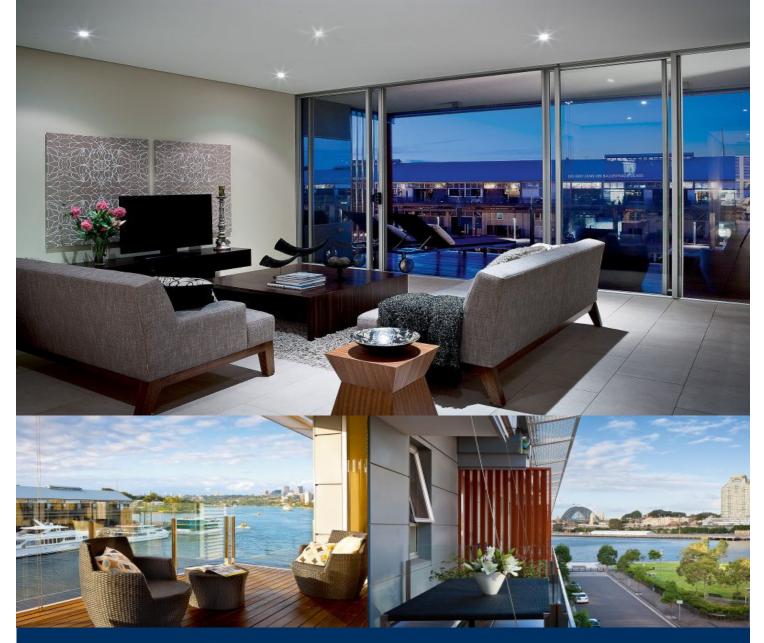

# morton.

Prestigiously positioned in what is undoubtedly Sydney's premier waterfront enclave, this exceptional lifestyle residence exudes quality throughout. With breathtaking views of the harbour this is the ultimate in city living only moments from cafes, theatres and Cruise liners at your door.

- North west terrace on the harbour's edge
- Second east facing terrace to capture the NYE fireworks
- Generous gourmet kitchen with s/s Miele appliances
- Ensuite off each bedroom and powder room off living
- Ducted reverse cycle air con, C-bus lighting system
- Electric blinds to both balconies, option to add louvres
- Extra large 13sqm lock up storage cage
- Concierge, on-site building manager
- Health club includes pool, gym, spa and sauna
- Secure parking and visitor car spaces
- Extra bonus: 2nd car space available for \$75k plus legals Car spaces are tightly held