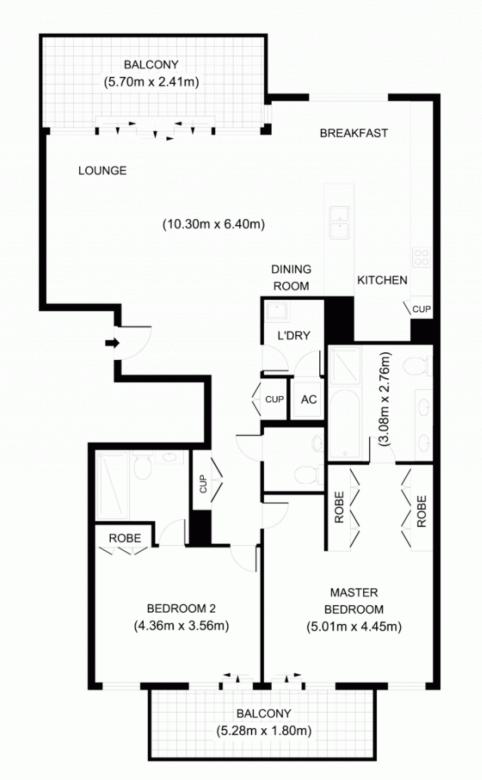

- North west terrace on the harbour's edge
- Second east facing terrace to capture the NYE fireworks
- Generous gourmet kitchen with s/s Miele appliances
- Ensuite off each bedroom and powder room off living
- Ducted reverse cycle air con, C-bus lighting system
- Electric blinds to both balconies, option to add louvres
- Extra large 13sqm lock up storage cage
- Concierge, on-site building manager
- Health club includes pool, gym, spa and sauna
- Secure parking and visitor car spaces
- Extra bonus: 2nd car space available for \$75k plus legals Car spaces are tightly held