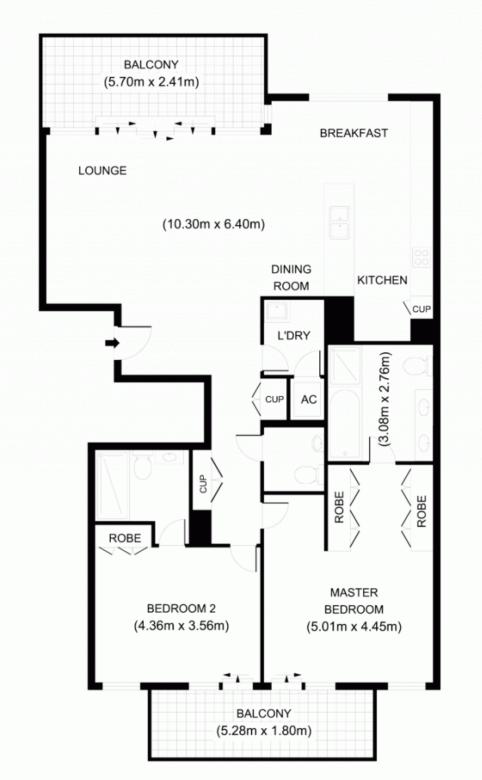

- North west terrace on the harbour's edge
- Second east facing terrace
- Generous gourmet kitchen with s/s Miele appliances
- Ensuite off each bedroom and powder room off living
- Ducted reverse cycle air con, C-bus lighting system
- Electric blinds to both balconies, option to add louvres
- Extra large 13sqm lock up storage cage
- Concierge, onsite building manager
- Health club includes pool, gym, spa and sauna
- Secure parking and visitor car spaces
- Extra bonus: 2nd car space available for \$75k plus legals -

### PYRMONT PYRMONT P 2 🎽 3 😭 1