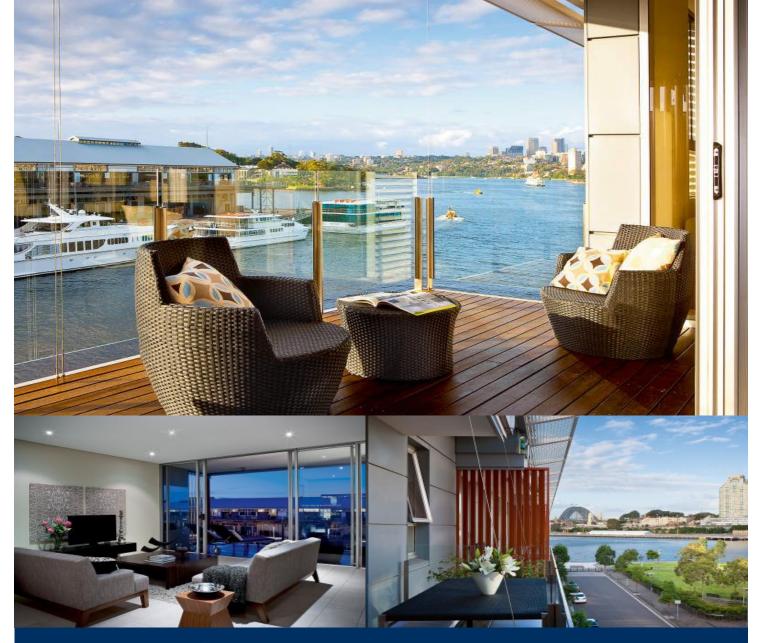

# morton.

Prestigiously positioned in what is undoubtedly Sydney's premier waterfront district, this exceptional residence exudes quality throughout. With breathtaking views of the harbour, this is the ultimate in city living.

- North west terrace on the harbour's edge
- Second east facing terrace
- Generous gourmet kitchen with s/s Miele appliances
- Ensuite off each bedroom and powder room off living
- Ducted reverse cycle air con, C-bus lighting system
- Electric blinds to both balconies, option to add louvres
- Extra large 13sqm lock up storage cage
- Concierge, onsite building manager
- Health club includes pool, gym, spa and sauna
- Secure parking and visitor car spaces
- Extra bonus: 2nd car space available for \$75k plus legals -