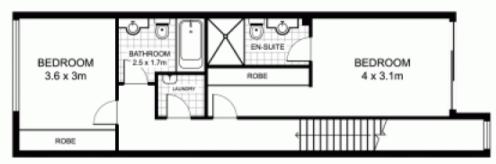

## 6/90 Forsyth Street, GLEBE

FIRST FLOOR

This floor plan is intended as a guide only. Layout dimensions are approximate only. No representations or warranties of any nature whatsoever are given or intended. Any person using this information should rely on their own enquiries

- Perfectly located in luxurious waterfront development
- Two double bedrooms with built-ins, plus media room
- Integrated Smeg, gas kitchen with granite bench tops
- Open plan living/dining opens to entertainer's balcony
- Modern bathroom and ensuite, internal laundry
- Secure parking with caged storage area
- Walk to city or catch the light rail from this ideal location
- Moments to parks, shops, transport and schools
- Desired North aspect, air conditioning, a must see