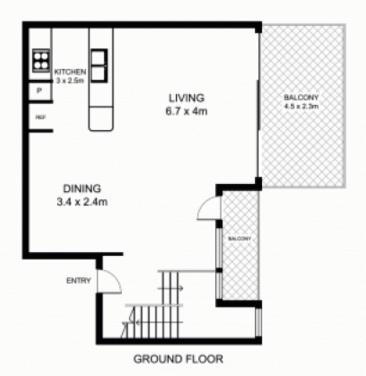

- Perfectly located in luxurious waterfront development
- Two double bedrooms with built-ins, plus media room
- Integrated Smeg, gas kitchen with granite bench tops
- Open plan living/dining opens to entertainer's balcony
- Modern bathroom and ensuite, internal laundry
- Secure parking with caged storage area
- Walk to city or catch the light rail from this ideal location
- Moments to parks, shops, transport and schools
- Desired North aspect, air conditioning, a must see