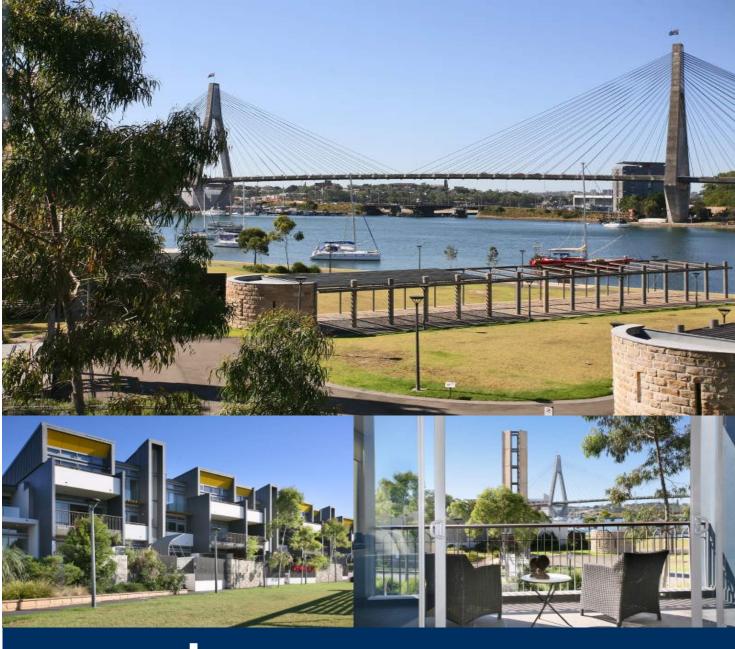

morton.

**GLEBE** 6/90 Forsyth Street

2

Prestigiously positioned in what is undoubtedly one of Sydney's premier waterfront enclave, this exceptional lifestyle residence exudes quality throughout. With breathtaking views of Blackwattle Bay and the Anzac Bridge, this is the ultimate in city living only moments from Glebes cafe culture, restaurants and other amenities.

- Perfectly located in luxurious waterfront development
- Two double bedrooms with built-ins, plus media room
- Integrated Smeg, gas kitchen with granite bench tops
- Open plan living/dining opens to entertainer's balcony
- Modern bathroom and ensuite, internal laundry
- Secure parking with caged storage area
- Walk to city or catch the light rail from this ideal location
- Moments to parks, shops, transport and schools
- Desired North aspect, air conditioning, a must see