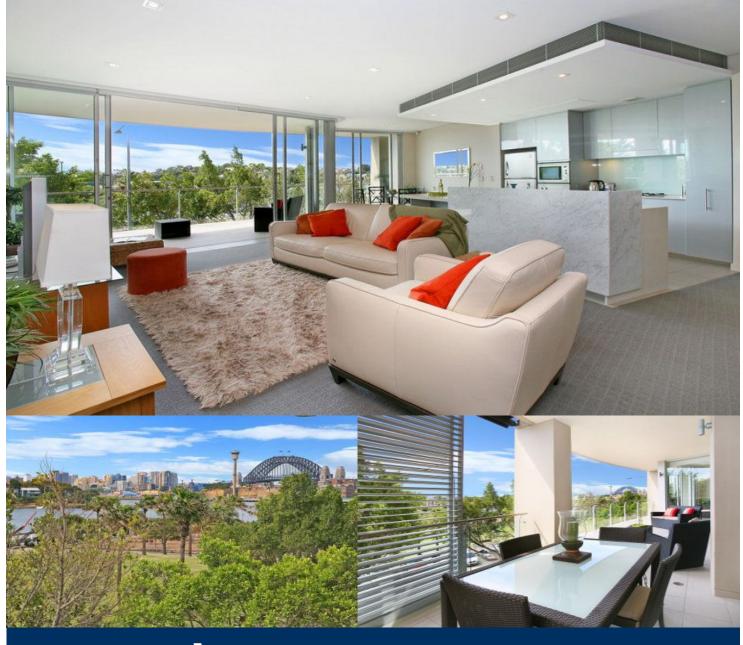

morton.

**PYRMONT** 323/11 Pirrama Road

Located in the award winning development 'The Promontory' by Mirvac, this harbourside residence feels more like a house than an apartment. With its generous living space, wonderful entertainer sized terrace, leafy parkland outlook as well as spectacular Harbour Bridge views, you'll feel immediately welcome and right at home.

- Fabulous and private harbour outlook from all rooms
- All bedrooms and living rooms open onto terrace with views
- Main bedroom in separate wing to 2nd & 3rd bedrooms
- Separate casual and formal dining areas
- Massive enterainers' terrace with stunning views
- Open plan kitchen with Miele appliances and granite benches
- Ducted air, video intercom to apartment and parking entrance
- Secure parking for two cars and separate lock up storage cage
- Facilities include heated pool, gym, spa and sauna
- Pet friendly building surrounded by habourfront parklands