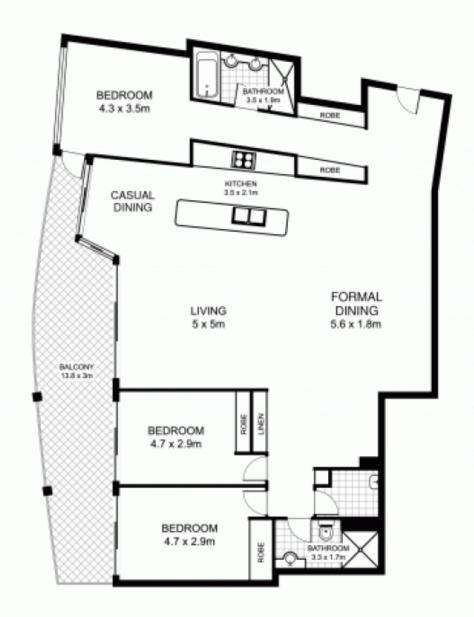

- Fabulous and private harbour outlook from all rooms
- All bedrooms and living rooms open onto terrace with views
- Main bedroom in separate wing to 2nd & 3rd bedrooms
- Separate casual and formal dining areas
- Massive enterainers' terrace with stunning views
- Open plan kitchen with Miele appliances and granite benches
- Ducted air, video intercom to apartment and parking entrance
- Secure parking for two cars and separate lock up storage cage
- Facilities include heated pool, gym, spa and sauna
- Pet friendly building surrounded by habourfront parklands

## DOUBLE CARSPACE

This floor plan is intended as a guide only. Layout dimensions are approximate only. No representations or warranties of any nature whatsoever are given or intended. Any person using this information should rely on their own enquiries