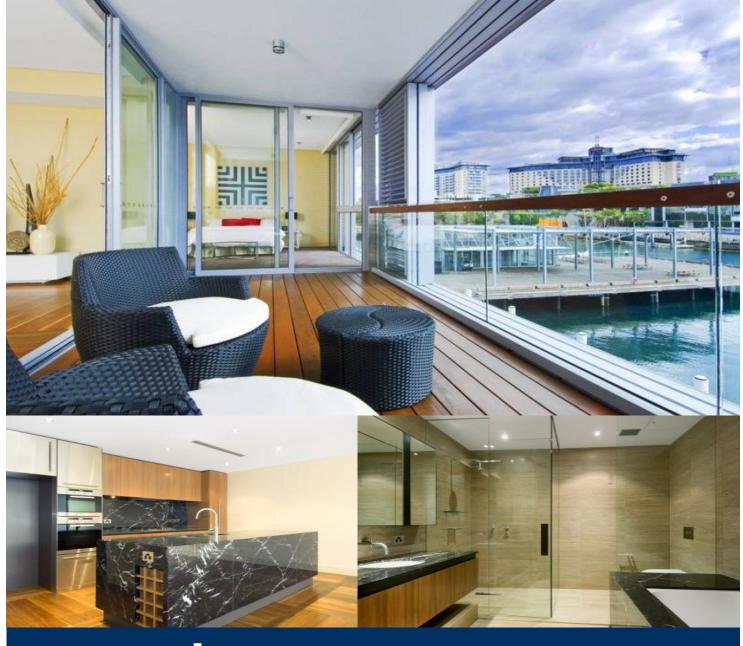

### Sarah Fowell

0437 492 129

This luxuriously appointed executive apartment designed by acclaimed architectural firm, PTW is situated on Wharf 9, one of Sydney's most sought-after harbour addresses.

- Flooded with natural light, morning and afternoon sun
- Spacious combined living area opens to waterfront balcony
- Tranquil harbour views, two private berths available, marina
- Linked to two other apartments, unique knock-through opportunity
- Lavish bathrooms and state of the art kitchen with Miele appliances
- Secure parking for two, storage cage, concierge, study
- Stroll to nightlife, restaurants and Darling Harbour, harbour at door