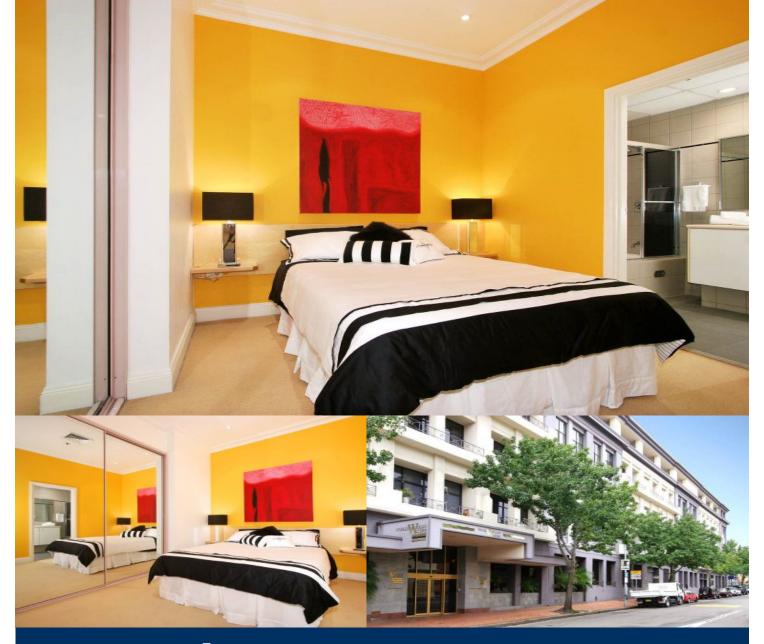

# morton.

Fusing a striking use of vibrant colour with clean lines, soaring ceilings and meticulous modern finishes, this sleek one bedroom apartment in ?Woolloomooloo Waters? is an exciting prospect for both investors and first home buyers.

- Well proportioned interiors enjoying gentle morning sunshine - Spacious living and dining with enormous windows, hall
- storage
- Bedroom with built-ins and large ensuite, ducted air conditioning
- Stainless steel kitchen with integrated Blanco appliances, intercom
- Integrated laundry, pool, spa, sauna, secure undercover parking
- Convenient city fringe pad metres from AGNSW, the Domain