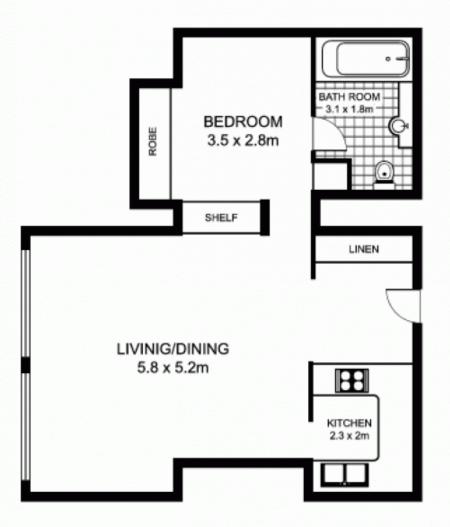

### 207/88 Dowling St, WOOLLOOMOOLOO

.

SCALE

\* note

all measurements are approximate only. Plan is provided only as an indication of layout.

PLANS BY SURROUNDPIX PHONE: 1300 30 32 40