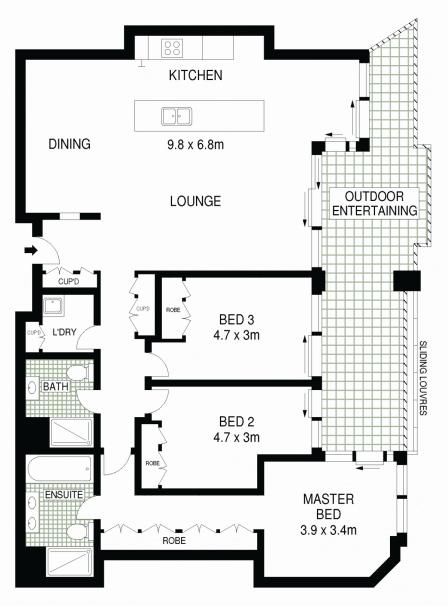

At the forefront of blue ribbon waterfront living in an exceptionally tranquil yet convenient location, its a stroll to Darling Harbour and the CBD.

North-east facing open plan living and dining swathed in glass Oversized entertaining terrace offers idyllic alfresco living Double bedrooms with built-ins all enjoy direct terrace access Deluxe master with sumptuous marble ensuite and twin vanity CaesarStone kitchen, marble backed island bench, Miele appliances

Designer bathrooms, large laundry, ducted air, AV security intercom

Abundant storage, secure parking, swimming pool, gym, spa, sauna

## Sarah Fowell

0437 492 129

sarah@morton.com.au

**LEVEL THREE** 

NOTE: TWO SECURITY CAR SPACES & LOCK UP STORAGE