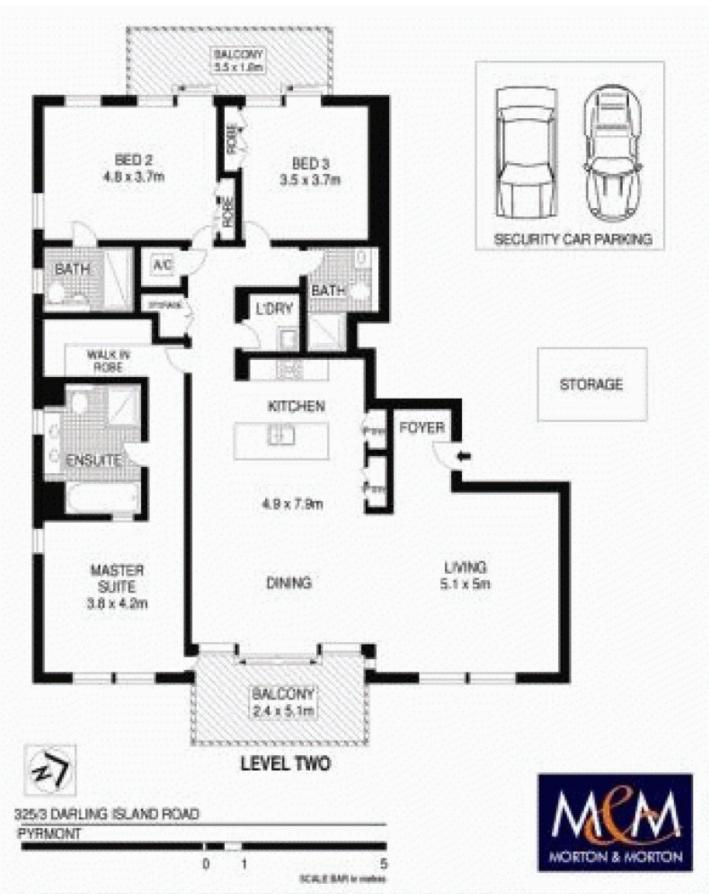

h spectacular harbour views which include the iconic Harbour Bridge and the dazzling light show over the CBD.

- Lavish open plan living with cityscape and Harbour Bridge views

- Alfresco entertaining on superb terrace flows off living areas
- King sized bedrooms with balcony access, two with ensuites
- Enormous master with luxurious ensuite and walk-in robe
- Designer kitchen with island bench and Miele appliances

- Elegant bathrooms with stone finishes, internal laundry, storage

- Timber floors, ducted air conditioning and shadowline ceilings
- Concierge, alarm and secure parking
- Resort facilities include pool, spa, sauna and gym

PYRMONT 325/3 Darling Island Road

## View

As advertised or by appointment

## Agent

James Crow □ 0410 593 057 □ james@morton.com.au

## morton.com.au



ALL INFORMATION DOWLANES HEREIN IS GATHERED FROM SOURCES WE BELIEVE TO BE RELIABLE. HOWEVER WE CANNOT GUARMAITEE ITS ADDIMACY AND INTERESTED PERSONS SHOULD RELY ON THEIR OWN ENCURIES. DWENSIONS ARE APPROXIMATE