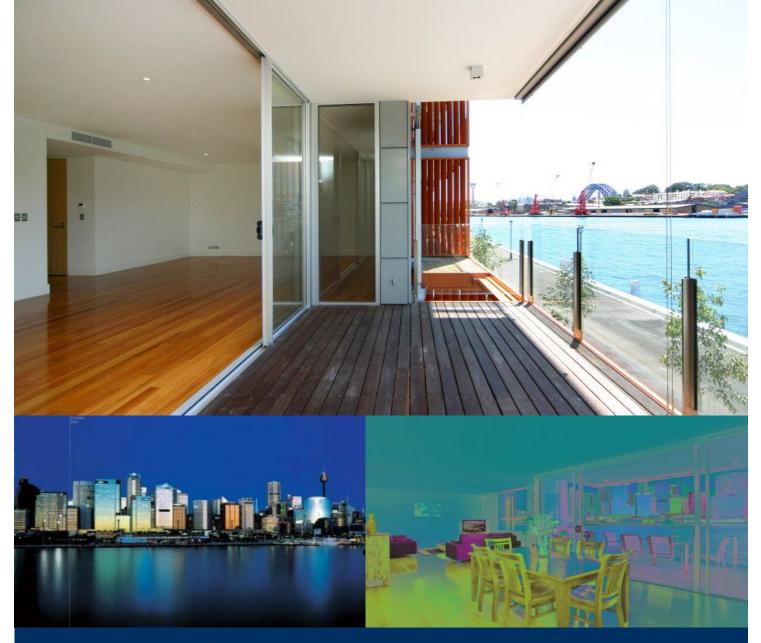

## morton.

An impeccable showcase for premium harbourfront living, this stunning residence displays an inspired blend of sophisticated state of the art finishes with spectacular harbour views which include the iconic Harbour Bridge and the dazzling light show over the CBD.

- Lavish open plan living with cityscape and Harbour Bridge views

- Alfresco entertaining on superb terrace flows off living areas
- King sized bedrooms with balcony access, two with ensuites
- Enormous master with luxurious ensuite and walk-in robe
- Designer kitchen with island bench and Miele appliances

- Elegant bathrooms with stone finishes, internal laundry, storage

- Timber floors, ducted air conditioning and shadowline ceilings
- Concierge, alarm and secure parking
- Resort facilities include pool, spa, sauna and gym