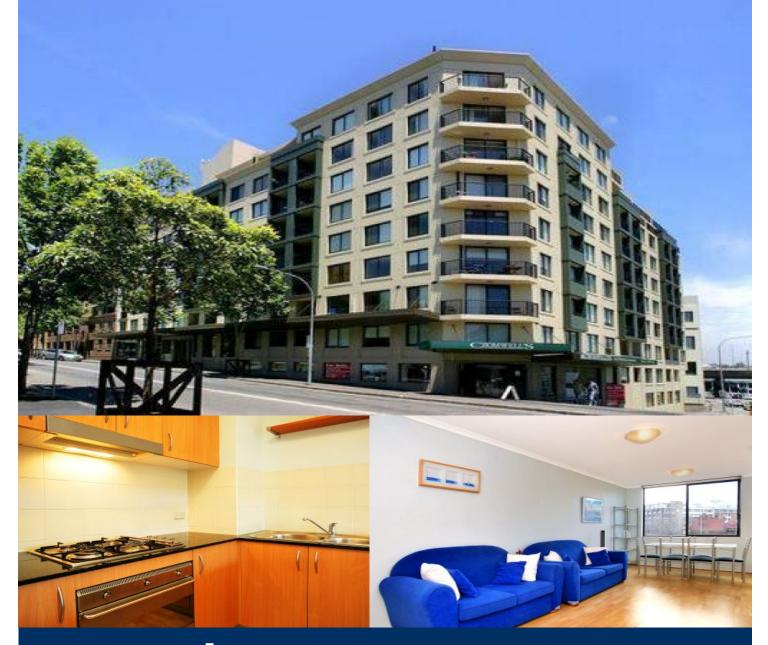

# morton.

The Bauhaus is presenting excellent value at the moment with apartments selling fast! Our executive leasing department has a waiting list of tenants exclusively for this building but with no vacancies to fill!

A masterfully designed floor plan maximises space so that complete apartment features do not intrude on your living space. The balcony has elevated city views, perfect for catching the New Years Eve fire works!

The modern kitchen features long granite benches, extensive cupboard space, gas cooking and integrated stainless steel appliances.

The bedroom has been sized for comfort and comes with large built-in wardrobes and balcony access. The bathroom features full bath, modern finishes and hidden internal laundry. There is also a separate double sized linen cupboard.

Located in a secure complex moments from the City and