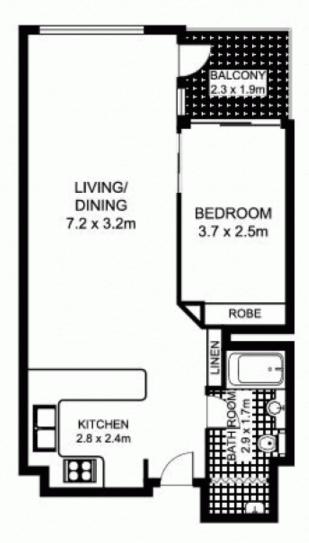

A masterfully designed floor plan maximises space so that complete apartment features do not intrude on your living space. The balcony has elevated city views, perfect for catching the New Years Eve fire works!

The modern kitchen features long granite benches, extensive cupboard space, gas cooking and integrated stainless steel appliances.

The bedroom has been sized for comfort and comes with large built-in wardrobes and balcony access. The bathroom features full bath, modern finishes and hidden internal laundry. There is also a separate double sized linen cupboard.

### 95/209 Harris St, PYRMONT

1m SCALE

\* note all measurements are approximate only. Plan is provided only as an indication of layout.

PLANS BY SURROUNDPIX PHONE: 1300 30 32 40